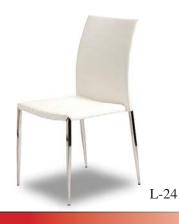

Wor Station la 57"Lx24"Dx4 "H
- -2 Wor Station White 57"Lx 24"D x 4 "H





J-21

- L-24 nahei Chair White 8"L x 2 "D x 3 "H
  - D na i Chair- la 23"Lx24"Dx32"H
  - -2 D na i Chair reen 23"L x 24"D x 32"H
- -3 D na i Chair range 23"L x 24"D x 32"H
- -4 D na i Chair-White 23"Lx24"Dx32"H
- L-3 a le/Chro e Chair "Lx 8"Dx3 "H
- L-9 Chair la /Chro e "Lx 8"Dx3 "H
- L-9 Chair e / Chro e "Lx 8"Dx3 "H
- L-9W Chair White / Chro e "Lx 8"Dx3"H
  - -5 ro Chair la 22"L x 23"D x 28"H
    - et la Chair "Lx 8"Dx3 "H
  - n etal Chair 8"Lx2 "Dx34"H
  - 4 la ier Chaira aine l e 8"Lx2 "Dx3 "H
  - 5 la ier Chair S o e re 8"Lx2 "Dx3 "H
  - la ier Chair range 8"Lx2 "Dx3 "H
  - L-2 Chro e Chair 24"Lx 8"Dx29"H
  - Chair l e/ la 2 "Lx2"Dx32"H
  - -3 Chair e / la 2 "Lx2 "Dx32"H
  - -3 Chair la / la 2 "Lx2"Dx32"H





#### SEATING... CHAIRS

































- M-1 Blue / Black
- M-3 Red / Black
- M-3B Black / Black





#### SHORT TABLES...





L-7 (30"Diam) L-8 (36"Diam)



K-1 (24"Diam) K-2 (30"Diam) K-3 (36"Diam)

K-4 (42"Diam)



L-7R

- L- a le- a le/Chro e 3 "Dia x 29"H
- L-2 a le a le/Chro e 3 "Dia x 29"H
- L-7W a le-White/Chro e 3 "Dia x 29"H
  - $\begin{array}{ccc} L\text{-7S} & a & le\text{-White S} \\ 3 & \text{"}Lx3 & \text{"}Dx29\text{"}H \end{array} \text{ are }$
  - L-7 a le la /Chro e 3 "Dia x 29"H
  - L-8 a le la /Chro e 3 "Dia x 29"H
    - a le la 24"Dia x 29"H
    - -2 a le la 3 "Dia x 29"H
    - -3 a le la 3 "Dia x 29"H
    - -4 a le la 42"Dia x 29"H
    - L-7 a le sti 3 "Lx3 "Dx3 "H
    - L-2 a le-Chro e 3 "Dia x 29"H
  - L-4 lass a le- la o n e Comers 42"Dia x 29"