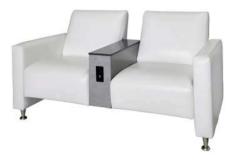

|  |  |  |  |
| City:                        | State:              | Zip: | Telephone:           | Fax |  |  |  |  |  |  |
| Estimated Arrival at Show    | <u>'</u>            |      | _ Number of Workers: |     |  |  |  |  |  |  |
| Authorized By:               | (Sign & Print Name) |      |                      |     |  |  |  |  |  |  |



## CORDOBA... BLACK LEATHER







CM-1 Cordoba Sofa - Black Leather



CM-2 Cordoba Loveseat - Black Leather



CM-3 Cordoba Chair - Black Leather

CM-1 Sofa - Black Leather 80"L x 31"D x 33"H

CM-2 Loveseat - Black Leather 56"L x 31"D x 33"H

CM-3 Chair - Black Leather 33"L x 31"D x 33"H





## CONCORD... WHITE LEATHER



C-4 Concord Sofa - White Leather



C-4C Concord Sofa w/ Charging Console - White Leather



C-5 Concord Loveseat White Leather



C-5C Concord Loveseat w/ Charging Console White Leather



C-6 Concord Chair White Leather

C-4 Sofa - White Leather 79.5"Lx 32"D x 34.5"H

C-4C Sofa - White Leather w/ Charging Console 87"Lx 32"D x 34.5"H C-5 Lo eseat - White Leather 5 "L x 32"D x 34.5"H

C-5C Lo eseat - White Leather w/ Charging Console 3.5"Lx 32"D x 34.5"H C- Chair - White Leather 33"Lx 32"D x 34.5"H







## ENCORE...WHITE LEATHER



H-7 Encore Curve Loveseat White Leather



H-8 Encore Convex Loveseat White Leather



H-9 Encore Wedge Table White Leather - Powered



H-10 Encore Curved Bench White Leather - Powered









H-7 C r e Lo e Seat - White Leather 7"Lx 32"D x 3 "H

H-8 Con ex Lo e Seat - White Leather  $7^{\circ}$ Lx  $32^{\circ}$ Dx  $3^{\circ}$ H

H-9 We ge a le-White Leather 4.5 "L x 32" D x 8" H

H-