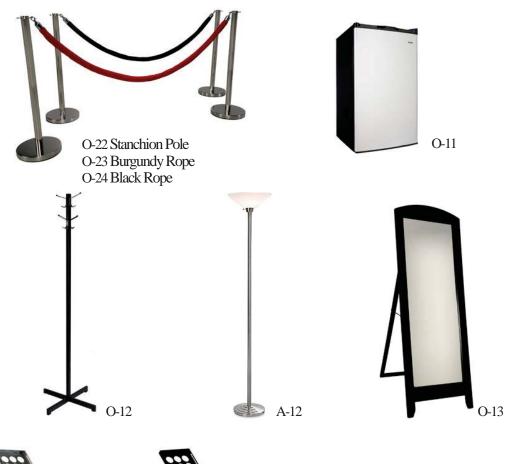

## Furniture & Accessories

## CARPET, DRAPE & COMPLEMENTS RENTAL ORDER FORM & INVOICE

| Description                                                                     | Discount<br>Rate | Standard<br>Rate | Total | Description            |                           |                | Discount<br>Rate | Standard<br>Rate | Tota  |
|---------------------------------------------------------------------------------|------------------|------------------|-------|------------------------|---------------------------|----------------|------------------|------------------|-------|
| Size - 10 ft. X 10 ft.                                                          | 275.00           | 357.50           |       | Carpet foam p          | adding per sq.            | ft.            | Nate             | nate             |       |
| 10 ft. X 20 ft.                                                                 | 550.00           | 715.00           |       | Size                   | ft. x                     | ft.            |                  |                  |       |
| 10 ft. X 30 ft.                                                                 | 825.00           | 1,072.50         |       | =                      |                           | sq. ft.        | 1.70             | 2.21             |       |
| 10 ft. X 40 ft.                                                                 | 1,100.00         | 1,430.00         |       | Poly covering          | per sq. ft.               |                |                  |                  |       |
| Custom cut size.<br>Calculate sq. ft. x price per sq. ft.                       |                  |                  |       | Size                   | •                         |                | 1.35             | 1.76             |       |
| Size ft. x ft.                                                                  |                  |                  |       |                        |                           | sq. it.        | 1.55             | 1.76             |       |
| =sq. ft.                                                                        | 4.80             | 6.24             |       | DRAPE                  | (Includes in              | stallation and | removal)         |                  |       |
| oq. 10:                                                                         | 4.00             | 0.24             |       |                        | lin. ft. of 3' high       | n drape        | \$7.50/ft        | \$9.75/ft        |       |
| ] Blue        Red        Teal         Grey         Bı<br>] Purple         Black | urgundy          |                  |       |                        | lin. ft. of 8' high       | n drape        | \$11.50/ft       | \$14.95/ft       |       |
| 1. gibie 🗆 pigor                                                                |                  |                  |       | Blue                   | Red □ Teal<br>Green □ Gre | ☐ Peach ☐ \    | Nhite ☐ G        | iold 🗌 Bla       | nck   |
| SPECIAL INSTRUCTION                                                             | S                |                  |       | COMPLI                 | EMENTS                    | (Also see S    | necialty Ac      |                  | Form) |
|                                                                                 |                  |                  |       | Quantity               | Descrip                   |                | Discount         | Standard<br>Rate |       |
|                                                                                 |                  |                  |       | Was                    | ste basket                |                | 36.00            | 46.80            |       |
|                                                                                 |                  |                  |       | Chr                    | ome coat tree             |                | 124.00           | 161.20           |       |
|                                                                                 |                  |                  |       | Alui                   | minum easel               |                | 57.00            | 74.10            |       |
|                                                                                 |                  |                  |       | Chr                    | ome sign holde            | er 22" X 28"   | 141.00           | 183.30           |       |
|                                                                                 |                  |                  |       | Chr                    | ome stanchion             | s              | 29.00            | 38.00            |       |
|                                                                                 |                  |                  |       | Velv                   | vet stanchion ro          | opes - blue    | 29.00            | 38.00            |       |
|                                                                                 |                  |                  |       | RATE ADJUS             | <b>UMMARY</b><br>STMENT   | (OFFICE U      |                  |                  |       |
|                                                                                 | )N               |                  |       | 25% CANCE              | ELLATION FEI              | (OFFICE U      | ISE ONLY)        |                  |       |
| EXHIBITOR INFORMATION                                                           |                  |                  |       |                        |                           | 1              |                  |                  |       |
| EXHIBITOR INFORMATION COMPANY                                                   | <u> </u>         |                  |       | SUBTOTAL<br>7.5% SALES |                           |                |                  |                  |       |