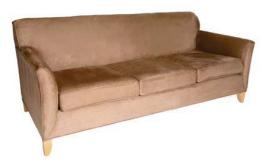

- on tto an-la Leather 4 "Lx4"Dx 7"H



#### MONACO...WHITE LEATHER SECTIONAL





H-1 Monaco Chair Left Corner - White Leather



H-2 Monaco Chair Armless - White Leather



H-3 Monaco Chair Right Corner - White Leather



H-4 Monaco Ottoman White Leather





H- White Corner -Left 28.5"Lx 28.5"D x 27.5"H

H-2 White r less 28"Lx 28.5"Dx 27.5"H

H-3 White Corner - ight 28.5"Lx 28.5"D x 27.5"H

H-4 White S are tto a 28"Lx 28 Dx 7"H ko a aila lein la



#### UPTOWN... BLACK SUEDE



A-1 Uptown Sofa - Black Suede



A-2 Uptown Loveseat - Black Suede



A-3 Uptown Chair- Black Suede



A-4 Uptown Bench - Black Suede

- Sofa - la S e e 83"L x 32"D x 32"H

-2 Lo eseat - la S e e 59"L x 32"D x 32"H

-3 Chair - la S e e 39"Lx32"Dx32"H

-4 en h - la S e e "Lx2 "Dx 7"H



#### NEWPORT... TAN SUEDE



B-1 Newport Sofa - Tan Suede



B-2 Newport Loveseat - Tan Suede



B-3 Newport Chair - Tan Suede

- Sofa - an S e e 79"Lx34"Dx32"H -2 Lo eseat - an S e e 54"Lx34"Dx32"H

-3 Chair - an S e e 32"Lx 34"D x 32"H



#### ACCENT CHAIRS...

- -7 Stage Chair la Leather 27"Lx23"Dx35"H
- -8 Stage Chair rg n Leather 27"Lx23"Dx35"H
- -9 Stage Chair White Leather 27"Lx23"Dx35"H
- -9 lo e Chair White Leather 3 "Lx3 "Dx32"H
  - 8 s en Chair White Leather 3 .5"Lx28"Dx3 "H
  - est Chair e o a le Swi el a let Car on re a ri 3 "Lx32"Dx33"H







F-9











F-4



- ar elona Chair e Leather 3 "Lx35"Dx33"H
- -3 ar elona Chair White Leather 3 "Lx35"Dx33"H
- -5 ar elona Chair la Leather 3 "Lx35"Dx33"H

- -2 ar elona tto an e Leather 24"Lx24"Dx 7"H
- -4 ar elona tto an White Leather 24"Lx 24"Dx 7"H
- ar e