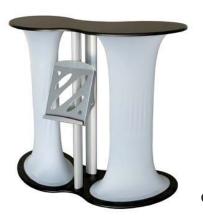

re 8"Lx 8"Dx42"H

- 5 e estal - White 8"Lx 8"Dx3 "H

- e estal - White 8"Lx 8"D x 42"H

- e estal - la 24"Lx 24"D x 42"H

- 2 e estal - re 24"Lx 24"D x 42"H

- 3 Lo ing e estal - la 24"Lx 24"D x 42"H

- 3C Lo ing e estal - la Charge 24"L x 24"D x 42"H

- 4 Lo ing e estal - White 24"Lx 24"D x 42"H

- 4 C Lo ing e estal - White Charge 24"L x 24"D x 42"H







#### DISPLAY PEDESTALS & KIOSKS...





















#### BARS & RECEPTION COUNTERS...



- artini ar 5 "Lx5 "Dx47"H
- -2 artini ar with Colore Lighting. 5 "Lx5" Dx47" H
- -3 Cos o olitan ar 72"Lx27"Dx42"H
- -4 Cos o olitan ar with Lighting tion 72"Lx 27"D x 42"H
- -5 e e tion Co nter- la 48"Lx "D x 42"H
- Conto r Co nter with Literat re Hol er- la 45"Lx2 "Dx4 "H
- -7 Conto r Co nterwith Literat re Hol er- re 45"Lx2 "Dx4 "H









0-7

- 7 .ft Waln t 72"Lx32"Dx3 "H

- 7C .ft Waln t - owere 72"Lx32"Dx3 "H

- ft a le 72"Lx3 "Dx29"H

-2 8ft a le 9 "Lx 48"D x 29"H

-3 ft ahogan 72"Lx3"Dx29"H

-4 8ft ahogan 9 "L x 48"D x 29"H

-5 ft ahogan 2 "Lx 48"D x 29"H

- ft Hone a 72"Lx3 "Dx29"H

- ft Hone a - owere 72"Lx3 "Dx29"H

- C 8ft Hone a - owere 9 "Lx3 "Dx29"H

-7 ft la al 72"Lx3 "Dx29"H

-8 8ft la al 9 "Lx 48"Dx 29"H

-9 ft la al 2 "Lx 48"D x 29"H

- ft re al 72"Lx3 "Dx29"H

- 8ft re al 9 "Lx 48"Dx 29"H

- 3 White roste lass 53"Lx33"Dx29"H

- 4 42 o n Hone a 42"Dia x 29"H - 4C owere

- 5 42 o n ahogan 42" Dia x 29"H

- 3C White La inant owere 53"Lx33"Dx29"H



#### CONFERENCE TABLES...

















#### CONFERENCE CHAIRS...























-3 Leather xe ti e-White 27"Lx2 "Dx43"H

> -4 Leather o - la 25"Lx28"D