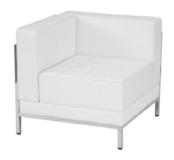

en h-White Leather 53"Lx27"Dx "H





#### MODERN... WHITE LEATHER & CHROME

H-5 o ern Sofa White Leather 72"Lx3 "Dx2 "H

H- o ern Chair White Leather 35"Lx32"Dx27"H



H-5 Modern Sofa



H-6 Modern Chair



#### CONTEMPO... WHITE OR BLACK LEATHER



- I-1 Contempo Curve Sofa White Leather
- I-4 Contempo Curve Sofa Black Leather



- I-2 Contempo Curve Bench White Leather
- I-5 Contempo Curve Bench Black Leather



- I-3 Contempo Round Ottoman White Leather
- I-6 Contempo Round Ottoman Black Leather

- CreSofa-WhiteLeather 7 "Lx34"Dx3 "H
- -2 C r e en h-White Leather 7 "Lx34"Dx 7"H
- -3 on tto an White Leather 4 "Lx4" Dx 7"H

- -4 C r e Sofa la Leather 7 "Lx34"Dx3 "H
- -5 C r e en h la Leather 7 "Lx34"Dx 7"H
- on tto an-la Leather 4 "Lx4"Dx 7"H



#### MONACO...WHITE LEATHER SECTIONAL





H-1 Monaco Chair Left Corner - White Leather



H-2 Monaco Chair Armless - White Leather



H-3 Monaco Chair Right Corner - White Leather



H-4 Monaco Ottoman White Leather





H- White Corner -Left 28.5"Lx 28.5"D x 27.5"H

H-2 White r less 28"Lx 28.5"Dx 27.5"H

H-3 White Corner - ight 28.5"Lx 28.5"D x 27.5"H

H-4 White S are tto a 28"Lx 28 Dx 7"H ko a aila lein la



#### UPTOWN... BLACK SUEDE



A-1 Uptown Sofa - Black Suede



A-2 Uptown Loveseat - Black Suede



A-3 Uptown Chair- Black Suede



A-4 Uptown Bench - Black Suede

- Sofa - la S e e 83"L x 32"D x 32"H

-2 Lo eseat - la S e e 59"L x 32"D x 32"H

-3 Chair - la S e e 39"Lx32"Dx32"H

-4 en h - la S e e "Lx2 "Dx 7"H



#### NEWPORT... TAN SUEDE



B-1 Newport Sofa - Tan Suede



B-2 Newport Loveseat - Tan Suede



B-3 Newport