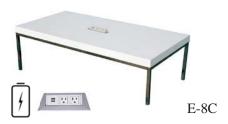

## \*Electric Required for all CHARGED products







- 4C all a le-White Charge "Lx 25"D x 42"H
- 5C Short a le-White Charge "Lx25"Dx3 "H
- DDL H - L n er Lighting -on aila le on -8C - 4C an - 5C

-5 ar a le-White/Chro e Charge 3 "Dia x 42"H

- 3C White La inant Conferen e a le-Charge 53"Lx33"Dx29"H

- 7C Waln t Conferen e a le-Charge 72"Lx32"Dx3 "H

#### CHARGED CONFERENCE TABLES





## CHARGED!

#### \*Electric Required for all CHARGED products



E-11 Charged Sofa White Leather





E-12 Charged Loveseat White Leather



E-13 Charged Chair White Leather



- Sofa - White Leather - Charge 72"Lx3 "Dx32"H

- 2 Lo eseat - White Leather - Charge 55"Lx3 "Dx32"H

- 3 Chair - White Leather - Charge 33"Lx3 "Dx32"H



Qi Wireless Charged + Electrical / USB outlet. (Devise must be Qi-enabled)



i White C e n a le i Charge 2 "Lx2" Dx2" H

-8C Co tail - White e tangle - Charge 47"L x 23"D x "H

#### OCCASIONAL TABLES...







I-8





A-11











- -7 Co tail Chro e / lass 45"Lx32"Dx 8"H
- -8 n a le-Chro e/ lass 2 "Dia x 2 "H
- Co tail la / lass 48"Lx24"Dx 7"H
- -4 Co tail at ral 48"Lx24"Dx 7"H
- -5 n a le at ral 24"Dia x 2 "H
- D-5 Co tail la C lin er 3 "Diax 5"H



#### Occasional Tables...







\*Also Available Charged (E-8C)













- -7 Co tail White S are 3 "L x 3 "D x 5"H
- -8 Co tail White e tangle 47"Lx23"Dx "H
- n a le-White C e 2 "Lx2 "Dx2 "H
  - 9 Si e a le-White "Lx 8"D x 25"H
- $\begin{array}{cccc} C & \hbox{-4 Co} & \hbox{tail} & \hbox{a le-Woo} & \hbox{rain} \\ & & 44\text{"Lx}\,22\text{"Dx} & 7\text{"H} \end{array}$
- C -5 n a le-Woo rain 9.5"Lx 9.5"D