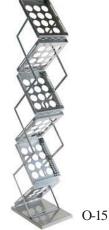

x23"Dx3 "H

re er Chair - re / Chro e 9"Lx23"Dx3 "H

- Drafting Stool - la 2 "Lx23"Dx5 "H Seat Height 23"-33"H

- 2 Drafting Stool - re 2 "Lx23"Dx5 "H Seat Height 23"-33"H

- 3 Se retarial Chair - la 2 "Lx23"Dx3 "H Seat Height "-2 "H

- 4 Se retarial Chair - re 2 "Lx23"Dx3 "H Seat Height "-2 "H

-25 ar en h- la 5 Lx2 Dx35 H

- -2 oxwoo He geWall 48 Lx 2 Dx48 H
- -22 Stan hion ole-Chro e 39" H
  - -23 Stan hion o e .5 rg n
  - -24 Stan hion o e .5 la
  - efrigerator 2 "Lx2" Dx34"H 5 olts/ 55.25 Watts
  - 2 Coat a 2 x2 ase x 8"H
  - 2 loor La Sil er 72 H
  - - 4 Literat re Stan o et "Lx9"Hx 4"H
- 5 ol ing Literat re Stan Sil er "Lx 5"Dx "H
- ol ing Literat re Stan la "Lx 5"Dx "H
- -2 ni ersal a let Stan sta le fro 24.8 -42.5 H
- -2 ew ge a let Stan 4 H - 44.5"H





#### ACCESSORIES...









O-16





















R-3





- tagere la lass Shel es 3 "Lx 4"Dx 7"H
- -2 <u>tagere Chro</u> e lass Shel es 3 "Lx 4"Dx 7"H
- -3 oo ase re 3 "Lx 2"D x 48"H
- -4 oo ase la 3 "Lx 2"Dx48"H
- -5 oo ase- re 3 "Lx 2"Dx72"H
- oo ase- la 3 "Lx 2"Dx72"H
- -7 <u>iling Ca inet</u> re 2 rawer 5"Lx2 .5"Dx28.5"H
- -8 iling Ca inet la 2 rawer 5"L x 25"D x 28.5"H
- -9 iling Ca inet la 4 rawer 5"Lx 25"D x 52"H
- Storage Ca inet re 3 "Lx 8"D x 42"H
- Storage Ca inet la 3 "Lx 8"D x 42"H
- 2 Storage Ca inet la 3 "Lx 8"D x 72"H









S- sti Des / la "Lx32"Dx3 "H

S- sti 2 Drawer iling Ca inet 8"Lx2"Dx2"H

S- Des - at ral/ la "Lx3 "Dx29"H

S-2 Cre en a - at ral/la "Lx2"Dx29"H

S-3 Des - Hone a "L x 3 "D x 29"H

S-4 Cre en a-Hone a "Lx2 "Dx29"H

S-5 Des - ahogan "Lx3"Dx29"H

S- Cre en a- ahogan "Lx2"