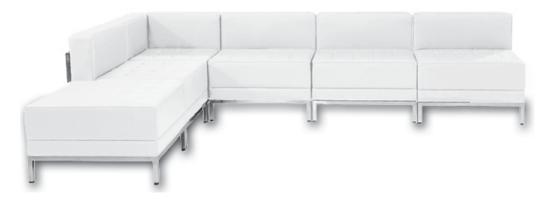

Chair - White Leather 53"Lx 34"D x 32"H

-3 en h-White Leather 53"Lx27"Dx "H





#### MODERN... WHITE LEATHER & CHROME

H-5 o ern Sofa White Leather 72"Lx3 "Dx2 "H

H- o ern Chair White Leather 35"Lx32"Dx27"H



H-5 Modern Sofa



H-6 Modern Chair



#### CONTEMPO... WHITE OR BLACK LEATHER



- I-1 Contempo Curve Sofa White Leather
- I-4 Contempo Curve Sofa Black Leather



- I-2 Contempo Curve Bench White Leather
- I-5 Contempo Curve Bench Black Leather



- I-3 Contempo Round Ottoman White Leather
- I-6 Contempo Round Ottoman Black Leather

- CreSofa-WhiteLeather 7 "Lx34"Dx3 "H
- -2 C r e en h-White Leather 7 "Lx34"Dx 7"H
- -3 on tto an White Leather 4 "Lx4" Dx 7"H

- -4 C r e Sofa la Leather 7 "Lx34"Dx3 "H
- -5 C r e en h la Leather 7 "Lx34"Dx 7"H
- on tto an-la Leather 4 "Lx4"Dx 7"H



#### MONACO...WHITE LEATHER SECTIONAL





H-1 Monaco Chair Left Corner - White Leather



H-2 Monaco Chair Armless - White Leather



H-3 Monaco Chair Right Corner - White Leather



H-4 Monaco Ottoman White Leather





H- White Corner -Left 28.5"Lx 28.5"D x 27.5"H

H-2 White r less 28"Lx 28.5"Dx 27.5"H

H-3 White Corner - ight 28.5"Lx 28.5"D x 27.5"H

H-4 White S are tto a 28"Lx 28 Dx 7"H ko a aila lein la



#### UPTOWN... BLACK SUEDE



A-1 Uptown Sofa - Black Suede



A-2 Uptown Loveseat - Black Suede



A-3 Uptown Chair- Black Suede



A-4 Uptown Bench - Black Suede

- Sofa - la S e e 83"L x 32"D x 32"H

-2 Lo eseat - la S e e 59"L x 32"D x 32"H

-3 Chair - la S e e 39"Lx32"Dx32"H

-4 en h - la S e e "Lx2 "Dx 7"H



#### NEWPORT... TAN SUEDE



B-1 Newport Sofa - Tan Suede



B-2