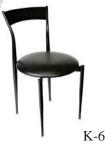

e 57"Lx 24"D x 4 "H





J-21

- L-24 nahei Chair White 8"L x 2 "D x 3 "H
  - D na i Chair- la 23"Lx24"Dx32"H
  - -2 D na i Chair reen 23"L x 24"D x 32"H
- -3 D na i Chair range 23"L x 24"D x 32"H
- -4 D na i Chair-White 23"Lx24"Dx32"H
- L-3 a le/Chro e Chair "Lx 8"Dx3 "H
- L-9 Chair la /Chro e "Lx 8"Dx3 "H
- L-9 Chair e / Chro e "Lx 8"Dx3 "H
- L-9W Chair White / Chro e "Lx 8"Dx3"H
  - -5 ro Chair la 22"L x 23"D x 28"H
    - et la Chair "Lx 8"Dx3 "H
  - n etal Chair 8"Lx2 "Dx34"H
  - 4 la ier Chaira aine l e 8"Lx2 "Dx3 "H
  - 5 la ier Chair S o e re 8"Lx2 "Dx3 "H
  - la ier Chair range 8"Lx2 "Dx3 "H
  - L-2 Chro e Chair 24"Lx 8"Dx29"H
  - Chair l e/ la 2 "Lx2"Dx32"H
  - -3 Chair e / la 2 "Lx2 "Dx32"H
  - -3 Chair la / la 2 "Lx2"Dx32"H





#### SEATING... CHAIRS

































- M-1 Blue / Black
- M-3 Red / Black
- M-3B Black / Black





#### SHORT TABLES...





L-7 (30"Diam) L-8 (36"Diam)



K-1 (24"Diam) K-2 (30"Diam) K-3 (36"Diam)

K-4 (42"Diam)



L-7R

- L- a le- a le/Chro e 3 "Dia x 29"H
- L-2 a le a le/Chro e 3 "Dia x 29"H
- L-7W a le-White/Chro e 3 "Dia x 29"H
  - $\begin{array}{ccc} L\text{-7S} & a & le\text{-White S} \\ 3 & \text{"}Lx3 & \text{"}Dx29\text{"}H \end{array} \text{ are }$
  - L-7 a le la /Chro e 3 "Dia x 29"H
  - L-8 a le la /Chro e 3 "Dia x 29"H
    - a le la 24"Dia x 29"H
    - -2 a le la 3 "Dia x 29"H
    - -3 a le la 3 "Dia x 29"H
    - -4 a le la 42"Dia x 29"H
    - L-7 a le sti 3 "Lx3 "Dx3 "H
    - L-2 a le-Chro e 3 "Dia x 29"H
  - L-4 lass a le- la o n e Comers 42"Dia x 29"H
  - L-5 lass a le-Chro e 3 "Dia x 29"H







- L-