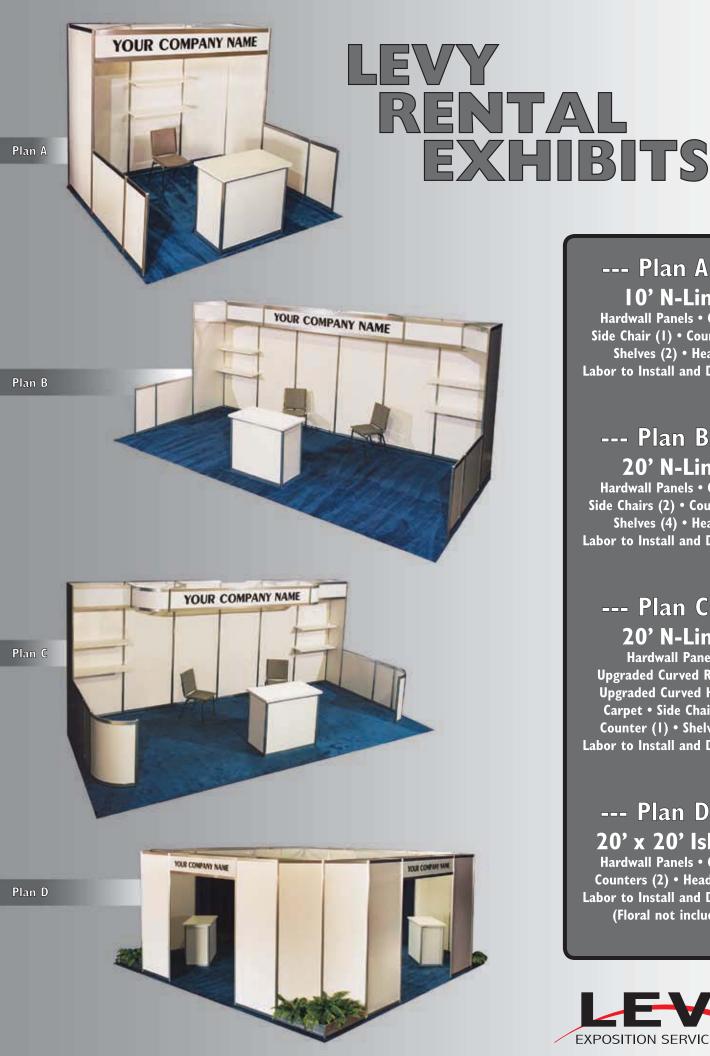

## --- Plan A ---10' N-Line

Hardwall Panels • Carpet Side Chair (1) • Counter (1) Shelves (2) • Header Labor to Install and Dismantle

## --- Plan B ---20' N-Line

Hardwall Panels • Carpet Side Chairs (2) • Counter (1) Shelves (4) • Header **Labor to Install and Dismantle** 

## --- Plan C ---20' N-Line

**Hardwall Panels Upgraded Curved Returns Upgraded Curved Header** Carpet • Side Chairs (2) Counter (1) • Shelves (4) **Labor to Install and Dismantle** 

## --- Plan D ---20' x 20' Island

**Hardwall Panels • Carpet** Counters (2) • Headers (4) **Labor to Install and Dismantle** (Floral not included)