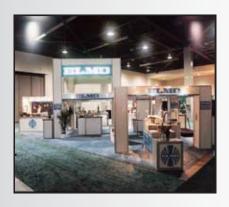

## Levy Custom Exhibits

From the simple to the elaborate, Levy transforms empty booth space into a custom tailored exhibit.

Built to exact specifications, each custom exhibit is:

- Unique
- Impressive
- Affordable
   Functional
- Practical
- Attractive
- Original
- Productive
- Versatile
- Inviting

## Custom exhibits are a sophisticated technique to present marketing messages more creatively and effectively.

Our engineering and design specialists work closely with each client to create a unique exhibit designed to meet a wide variety of today's marketing strategies.

With a century of service, Levy continues to provide viable alternatives to maximize booth space. Whether the image and budget are conservative or extravagant, Levy offers the perfect solution.

Call our experienced professionals for an innovative and customized approach.