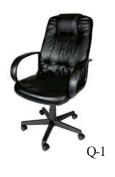

r- la 45"Lx2 "Dx4 "H
- -7 Conto r Co nterwith Literat re Hol er- re 45"Lx2 "Dx4 "H









0-7

- 7 .ft Waln t 72"Lx32"Dx3 "H

- 7C .ft Waln t - owere 72"Lx32"Dx3 "H

- ft a le 72"Lx3 "Dx29"H

-2 8ft a le 9 "Lx 48"D x 29"H

-3 ft ahogan 72"Lx3"Dx29"H

-4 8ft ahogan 9 "L x 48"D x 29"H

-5 ft ahogan 2 "Lx 48"D x 29"H

- ft Hone a 72"Lx3 "Dx29"H

- ft Hone a - owere 72"Lx3 "Dx29"H

- C 8ft Hone a - owere 9 "Lx3 "Dx29"H

-7 ft la al 72"Lx3 "Dx29"H

-8 8ft la al 9 "Lx 48"Dx 29"H

-9 ft la al 2 "Lx 48"D x 29"H

- ft re al 72"Lx3 "Dx29"H

- 8ft re al 9 "Lx 48"Dx 29"H

- 3 White roste lass 53"Lx33"Dx29"H

- 4 42 o n Hone a 42"Dia x 29"H - 4C owere

- 5 42 o n ahogan 42" Dia x 29"H

- 3C White La inant owere 53"Lx33"Dx29"H



#### CONFERENCE TABLES...

















#### CONFERENCE CHAIRS...























-3 Leather xe ti e-White 27"Lx2 "Dx43"H

> -4 Leather o - la 25"Lx28"Dx42"H

> -5 r. xe ti e- la 24"Lx25"Dx38"H

- r. xe ti e- re 24"Lx 25"D x 38"H

-7 Sle Chair - la 24"Lx24"Dx32"H

-8 Sle Chair - re 24"Lx 24"Dx 32"H

-9 re er Chair - la / Chro e 9"Lx23"Dx3 "H

re er Chair - re / Chro e 9"Lx23"Dx3 "H

- Drafting Stool - la 2 "Lx23"Dx5 "H Seat Height 23"-33"H

- 2 Drafting Stool - re 2 "Lx23"Dx5 "H Seat Height 23"-33"H

- 3 Se retarial Chair - la 2 "Lx23"Dx3 "H Seat Height "-2 "H

- 4 Se retarial Chair - re 2 "Lx23"Dx3 "H Seat Height "-2 "H

-25 ar en h- la 5 Lx2 Dx35 H

- -2 oxwoo He geWall 48 Lx 2 Dx48 H
- -22 Stan hion ole-Chro e 39" H
  - -23 Stan hion o e .5 rg n
  - -24 Stan hion o e .5 la
  - efrigerator 2 "Lx2" Dx34"H 5 olts/ 55.25 Watts
  - 2 Coat a 2 x2 ase x