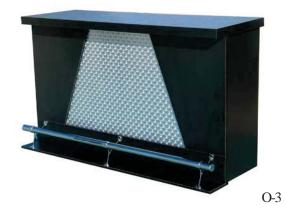

stal - re 8"Lx 8"Dx42"H

- 5 e estal - White 8"Lx 8"Dx3 "H

- e estal - White 8"Lx 8"D x 42"H

- e estal - la 24"Lx 24"D x 42"H

- 2 e estal - re 24"Lx 24"D x 42"H

- 3 Lo ing e estal - la 24"Lx 24"D x 42"H

- 3C Lo ing e estal - la Charge 24"L x 24"D x 42"H

- 4 Lo ing e estal - White 24"Lx 24"D x 42"H

- 4 C Lo ing e estal - White Charge 24"L x 24"D x 42"H







#### DISPLAY PEDESTALS & KIOSKS...





















#### BARS & RECEPTION COUNTERS...



- artini ar 5 "Lx5 "Dx47"H
- -2 artini ar with Colore Lighting. 5 "Lx5" Dx47" H
- -3 Cos o olitan ar 72"Lx27"Dx42"H
- -4 Cos o olitan ar with Lighting tion 72"Lx 27"D x 42"H
- -5 e e tion Co nter- la 48"Lx "D x 42"H
- Conto r Co nter with Literat re Hol er- la 45"Lx2 "Dx4 "H
- -7 Conto r Co nterwith Literat re Hol er- re 45"Lx2 "Dx4 "H









0-7

- 7 .ft Waln t 72"Lx32"Dx3 "H

- 7C .ft Waln t - owere 72"Lx32"Dx3 "H

- ft a le 72"Lx3 "Dx29"H

-2 8ft a le 9 "Lx 48"D x 29"H

-3 ft ahogan 72"Lx3"Dx29"H

-4 8ft ahogan 9 "L x 48"D x 29"H

-5 ft ahogan 2 "Lx 48"D x 29"H

- ft Hone a 72"Lx3 "Dx29"H

- ft Hone a - owere 72"Lx3 "Dx29"H

- C 8ft Hone a - owere 9 "Lx3 "Dx29"H

-7 ft la al 72"Lx3 "Dx29"H

-8 8ft la al 9 "Lx 48"Dx 29"H

-9 ft la al 2 "Lx 48"D x 29"H

- ft re al 72"Lx3 "Dx29"H

- 8ft re al 9 "Lx 48"Dx 29"H

- 3 White roste lass 53"Lx33"Dx29"H

- 4 42 o n Hone a 42"Dia x 29"H - 4C owere

- 5 42 o n ahogan 42" Dia x 29"H

- 3C White La inant owere 53"Lx33"Dx29"H



#### CONFERENCE TABLES...

















#### CONFERENCE CHAIRS...























-3 Leather xe ti e-White 27"Lx2 "Dx43"H

> -4 Leather o - la 25"