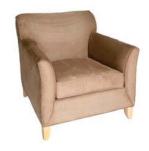

SECTIONAL





H-1 Monaco Chair Left Corner - White Leather



H-2 Monaco Chair Armless - White Leather



H-3 Monaco Chair Right Corner - White Leather



H-4 Monaco Ottoman White Leather





H- White Corner -Left 28.5"Lx 28.5"D x 27.5"H

H-2 White r less 28"Lx 28.5"Dx 27.5"H

H-3 White Corner - ight 28.5"Lx 28.5"D x 27.5"H

H-4 White S are tto a 28"Lx 28 Dx 7"H ko a aila lein la



#### UPTOWN... BLACK SUEDE



A-1 Uptown Sofa - Black Suede



A-2 Uptown Loveseat - Black Suede



A-3 Uptown Chair- Black Suede



A-4 Uptown Bench - Black Suede

- Sofa - la S e e 83"L x 32"D x 32"H

-2 Lo eseat - la S e e 59"L x 32"D x 32"H

-3 Chair - la S e e 39"Lx32"Dx32"H

-4 en h - la S e e "Lx2 "Dx 7"H



#### NEWPORT... TAN SUEDE



B-1 Newport Sofa - Tan Suede



B-2 Newport Loveseat - Tan Suede



B-3 Newport Chair - Tan Suede

- Sofa - an S e e 79"Lx34"Dx32"H -2 Lo eseat - an S e e 54"Lx34"Dx32"H

-3 Chair - an S e e 32"Lx 34"D x 32"H



#### ACCENT CHAIRS...

- -7 Stage Chair la Leather 27"Lx23"Dx35"H
- -8 Stage Chair rg n Leather 27"Lx23"Dx35"H
- -9 Stage Chair White Leather 27"Lx23"Dx35"H
- -9 lo e Chair White Leather 3 "Lx3 "Dx32"H
  - 8 s en Chair White Leather 3 .5"Lx28"Dx3 "H
  - est Chair e o a le Swi el a let Car on re a ri 3 "Lx32"Dx33"H







F-9











F-4



- ar elona Chair e Leather 3 "Lx35"Dx33"H
- -3 ar elona Chair White Leather 3 "Lx35"Dx33"H
- -5 ar elona Chair la Leather 3 "Lx35"Dx33"H

- -2 ar elona tto an e Leather 24"Lx24"Dx 7"H
- -4 ar elona tto an White Leather 24"Lx 24"Dx 7"H
- ar elona tto an la Leather 24"Lx24"Dx 7"H

# CHARGED!

#### \*Electric R