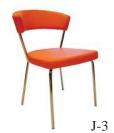

- -2 Wor Station White 57"Lx 24"D x 4 "H





J-21

- L-24 nahei Chair White 8"L x 2 "D x 3 "H
  - D na i Chair- la 23"Lx24"Dx32"H
  - -2 D na i Chair reen 23"L x 24"D x 32"H
- -3 D na i Chair range 23"L x 24"D x 32"H
- -4 D na i Chair-White 23"Lx24"Dx32"H
- L-3 a le/Chro e Chair "Lx 8"Dx3 "H
- L-9 Chair la /Chro e "Lx 8"Dx3 "H
- L-9 Chair e / Chro e "Lx 8"Dx3 "H
- L-9W Chair White / Chro e "Lx 8"Dx3"H
  - -5 ro Chair la 22"L x 23"D x 28"H
    - et la Chair "Lx 8"Dx3 "H
  - n etal Chair 8"Lx2 "Dx34"H
  - 4 la ier Chaira aine l e 8"Lx2 "Dx3 "H
  - 5 la ier Chair S o e re 8"Lx2 "Dx3 "H
  - la ier Chair range 8"Lx2 "Dx3 "H
  - L-2 Chro e Chair 24"Lx 8"Dx29"H
  - Chair l e/ la 2 "Lx2"Dx32"H
  - -3 Chair e / la 2 "Lx2 "Dx32"H
  - -3 Chair la / la 2 "Lx2"Dx32"H





#### SEATING... CHAIRS

































- M-1 Blue / Black
- M-3 Red / Black
- M-3B Black / Black





#### SHORT TABLES...





L-7 (30"Diam) L-8 (36"Diam)



K-1 (24"Diam) K-2 (30"Diam) K-3 (36"Diam)

K-4 (42"Diam)



L-7R

- L- a le- a le/Chro e 3 "Dia x 29"H
- L-2 a le a le/Chro e 3 "Dia x 29"H
- L-7W a le-White/Chro e 3 "Dia x 29"H
  - $\begin{array}{ccc} L\text{-7S} & a & le\text{-White S} \\ 3 & \text{"}Lx3 & \text{"}Dx29\text{"}H \end{array} \text{ are }$
  - L-7 a le la /Chro e 3 "Dia x 29"H
  - L-8 a le la /Chro e 3 "Dia x 29"H
    - a le la 24"Dia x 29"H
    - -2 a le la 3 "Dia x 29"H
    - -3 a le la 3 "Dia x 29"H
    - -4 a le la 42"Dia x 29"H
    - L-7 a le sti 3 "Lx3 "Dx3 "H
    - L-2 a le-Chro e 3 "Dia x 29"H
  - L-4 lass a le- la o n e Comers 42"Dia x 29"H
  - L-5 lass a le-Chro e 3 "