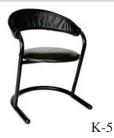

ite 57"Lx 24"D x 4 "H





J-21

- L-24 nahei Chair White 8"L x 2 "D x 3 "H
  - D na i Chair- la 23"Lx24"Dx32"H
  - -2 D na i Chair reen 23"L x 24"D x 32"H
- -3 D na i Chair range 23"L x 24"D x 32"H
- -4 D na i Chair-White 23"Lx24"Dx32"H
- L-3 a le/Chro e Chair "Lx 8"Dx3 "H
- L-9 Chair la /Chro e "Lx 8"Dx3 "H
- L-9 Chair e / Chro e "Lx 8"Dx3 "H
- L-9W Chair White / Chro e "Lx 8"Dx3"H
  - -5 ro Chair la 22"L x 23"D x 28"H
    - et la Chair "Lx 8"Dx3 "H
  - n etal Chair 8"Lx2 "Dx34"H
  - 4 la ier Chaira aine l e 8"Lx2 "Dx3 "H
  - 5 la ier Chair S o e re 8"Lx2 "Dx3 "H
  - la ier Chair range 8"Lx2 "Dx3 "H
  - L-2 Chro e Chair 24"Lx 8"Dx29"H
  - Chair l e/ la 2 "Lx2"Dx32"H
  - -3 Chair e / la 2 "Lx2 "Dx32"H
  - -3 Chair la / la 2 "Lx2"Dx32"H





#### SEATING... CHAIRS

































- M-1 Blue / Black
- M-3 Red / Black
- M-3B Black / Black





#### SHORT TABLES...





L-7 (30"Diam) L-8 (36"Diam)



K-1 (24"Diam) K-2 (30"Diam) K-3 (36"Diam)

K-4 (42"Diam)



L-7R

- L- a le- a le/Chro e 3 "Dia x 29"H
- L-2 a le a le/Chro e 3 "Dia x 29"H
- L-7W a le-White/Chro e 3 "Dia x 29"H
  - $\begin{array}{ccc} L\text{-7S} & a & le\text{-White S} \\ 3 & \text{"}Lx3 & \text{"}Dx29\text{"}H \end{array} \text{ are }$
  - L-7 a le la /Chro e 3 "Dia x 29"H
  - L-8 a le la /Chro e 3 "Dia x 29"H
    - a le la 24"Dia x 29"H
    - -2 a le la 3 "Dia x 29"H
    - -3 a le la 3 "Dia x 29"H
    - -4 a le la 42"Dia x 29"H
    - L-7 a le sti 3 "Lx3 "Dx3 "H
    - L-2 a le-Chro e 3 "Dia x 29"H
  - L-4 lass a le- la o n e Comers 42"Dia x 29"H
  - L-5 lass a le-Chro e 3 "Dia x 29"H







-