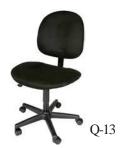

4 "H
- -7 Conto r Co nterwith Literat re Hol er- re 45"Lx2 "Dx4 "H









0-7

- 7 .ft Waln t 72"Lx32"Dx3 "H

- 7C .ft Waln t - owere 72"Lx32"Dx3 "H

- ft a le 72"Lx3 "Dx29"H

-2 8ft a le 9 "Lx 48"D x 29"H

-3 ft ahogan 72"Lx3"Dx29"H

-4 8ft ahogan 9 "L x 48"D x 29"H

-5 ft ahogan 2 "Lx 48"D x 29"H

- ft Hone a 72"Lx3 "Dx29"H

- ft Hone a - owere 72"Lx3 "Dx29"H

- C 8ft Hone a - owere 9 "Lx3 "Dx29"H

-7 ft la al 72"Lx3 "Dx29"H

-8 8ft la al 9 "Lx 48"Dx 29"H

-9 ft la al 2 "Lx 48"D x 29"H

- ft re al 72"Lx3 "Dx29"H

- 8ft re al 9 "Lx 48"Dx 29"H

- 3 White roste lass 53"Lx33"Dx29"H

- 4 42 o n Hone a 42"Dia x 29"H - 4C owere

- 5 42 o n ahogan 42" Dia x 29"H

- 3C White La inant owere 53"Lx33"Dx29"H



#### CONFERENCE TABLES...

















#### CONFERENCE CHAIRS...























-3 Leather xe ti e-White 27"Lx2 "Dx43"H

> -4 Leather o - la 25"Lx28"Dx42"H

> -5 r. xe ti e- la 24"Lx25"Dx38"H

- r. xe ti e- re 24"Lx 25"D x 38"H

-7 Sle Chair - la 24"Lx24"Dx32"H

-8 Sle Chair - re 24"Lx 24"Dx 32"H

-9 re er Chair - la / Chro e 9"Lx23"Dx3 "H

re er Chair - re / Chro e 9"Lx23"Dx3 "H

- Drafting Stool - la 2 "Lx23"Dx5 "H Seat Height 23"-33"H

- 2 Drafting Stool - re 2 "Lx23"Dx5 "H Seat Height 23"-33"H

- 3 Se retarial Chair - la 2 "Lx23"Dx3 "H Seat Height "-2 "H

- 4 Se retarial Chair - re 2 "Lx23"Dx3 "H Seat Height "-2 "H

-25 ar en h- la 5 Lx2 Dx35 H

- -2 oxwoo He geWall 48 Lx 2 Dx48 H
- -22 Stan hion ole-Chro e 39" H
  - -23 Stan hion o e .5 rg n
  - -24 Stan hion o e .5 la
  - efrigerator 2 "Lx2" Dx34"H 5 olts/ 55.25 Watts
  - 2 Coat a 2 x2 ase x 8"H
  - 2 loor L