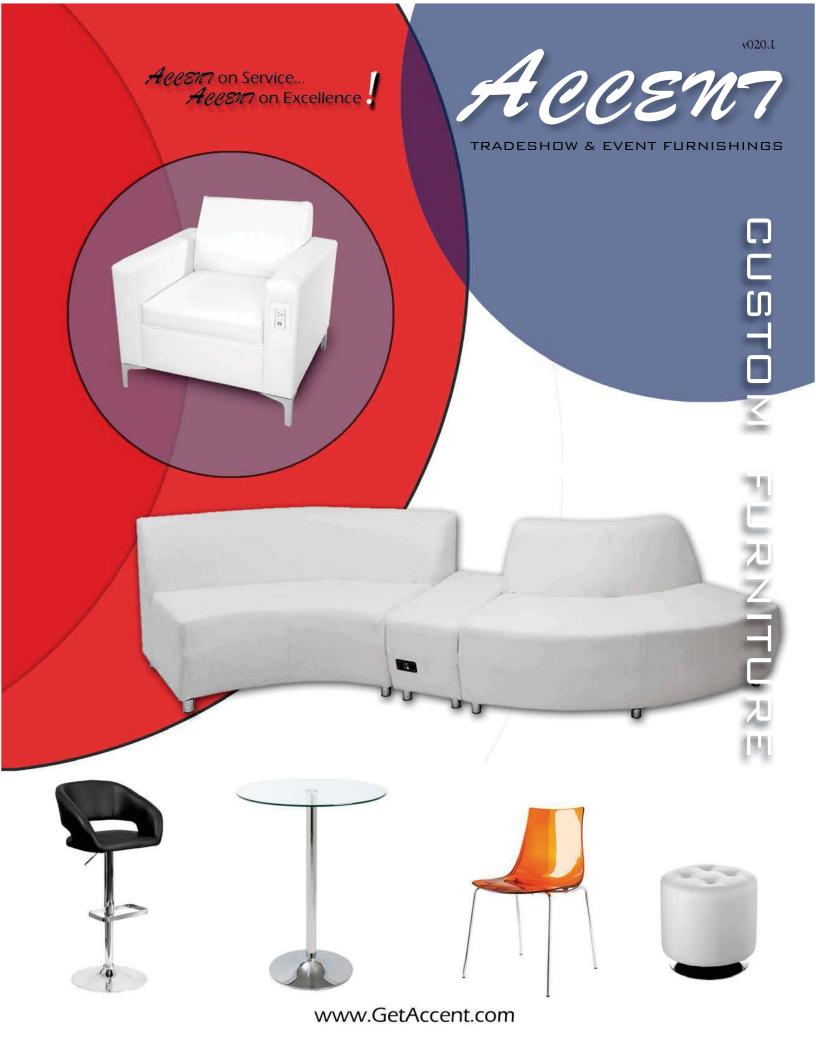

## Furniture & Accessories

## Levy Custom Exhibits

From the simple to the elaborate, Levy transforms empty booth space into a custom tailored exhibit.

Built to exact specifications, each custom exhibit is:

- Unique
- Impressive
- Affordable
   Functional
- Practical
- Attractive
- Original
- Productive
- Versatile
- Inviting

## Custom exhibits are a sophisticated technique to present marketing messages more creatively and effectively.

Our engineering and design specialists work closely with each client to create a unique exhibit designed to meet a wide variety of today's marketing strategies.

With a century of service, Levy continues to provide viable alternatives to maximize booth space. Whether the image and budget are conservative or extravagant, Levy offers the perfect solution.

Call our experienced professionals for an innovative and customized approach.