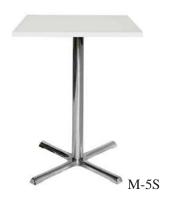

- la ier Stool a arine le- st Lx 7 Dx3 -38 H
  - 2 la ier Stool S o e re - st Lx 7 Dx3 -38 H
    - 3 la ier Stool range - st Lx 7 Dx3 -38 H
  - L- 8 Swi el Stool White / Chro e - st 5"Lx 5"D x 25"-33"H
  - L- 8 Swi el with a White/Chro e- st 23"Lx 7"D x 42"H
  - L- 9 Swi el Stool la /Chro e- st 5"Lx 5"Dx25"-33"H
- L-25 la /Chro e sta le ar Stool 2 "Lx2 "Dx32"H
  - C r e austool White/Chro e- st 7"Lx 8"Dx35"H
  - 4 Cres ent Stool White/Chro e - st 22"Lx 9"Dx4"H
  - L-23 Stool Chro e 2 "Lx "Dx39"H
  - 5 n etal arstool 8"Lx 8"D x 29"H
  - ro Stool la 2 "Lx2"Dx4"H
  - et la Stool "Lx 8"D x 42"H
- -4 arstool e / la 2 "Lx 22"D x 45"H -Swi el
- -4 arstool la / la 2 "Lx22"Dx45"H - Swi el
- -2 arstool l e / la 2 "L x 22"D x 45"H - Swi el



#### SEATING... BARSTOOLS





#### TALL BAR TABLES...











K-7 (24"Diam) K-8 (30"Diam) K-9 (36"Diam)



-9 ar a le - la ar a le-S are sti

L-7 ar a le- lass/Chro e 3 .5"Dia x 42"H

3 "Lx3 Dx42"H

L-22 ar a le-Chro e 3 "Dia x 42"H





- n etal arstool 8"Lx 8"Dx29"H
- n etal arstool range 8"Lx 8"Dx29"H
- n etal arstool ellow 8"Lx 8"Dx29"H
- n etal arstool l e 8"Lx 8"Dx29"H
- n etal arstool reen 8"Lx 8"Dx29"H
- 5W n etal arstool White 8"Lx 8"Dx29"H
- L-4 ar a le a le/Chro e 3 "Dia x 42"H
- L-5 ar a le a le/Chro e 3 "Dia x 42"H
  - -5 ar a le-White/Chro e 3 "Dia x 42"H
    - -5S ar a le-S are White/Chro e 3 "Lx3 Dx42"H
- ar a le la /Chro e 3 "Dia x 42"H
- ar a le- la /Chro e 3 "Dia x 42"H
  - -7 ar a le la 24"D ia x 42"H
  - -8 ar a le la 3 "Dia x 42"H
  - 3 "Dia x 42"H

- e estal - la 2"Lx 2"Dx3 "H

-2 e estal - la 2"Lx 2"Dx3 "H

-3 e estal