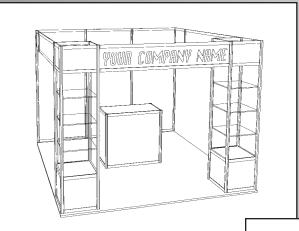

## --- Plan C ---20' N-Line

**Hardwall Panels Upgraded Curved Returns Upgraded Curved Header** Carpet • Side Chairs (2) Counter (1) • Shelves (4) **Labor to Install and Dismantle** 