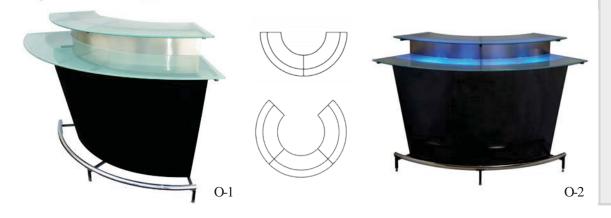

42"H
  - -8 ar a le la 3 "Dia x 42"H
  - 3 "Dia x 42"H

- e estal - la 2"Lx 2"Dx3 "H

-2 e estal - la 2"Lx 2"Dx3 "H

-3 e estal - la 2"Lx 2"Dx42"H

-4 e estal - re 2"Lx 2"Dx3 "H

-5 e estal - re 2"Lx 2"Dx3 "H

- e estal - re 2"Lx 2"D x 42"H

-7 e estal - la 8"Lx 8"Dx3 "H

-8 e estal - la 8"Lx 8"Dx42"H

-9 e estal - re 8"Lx 8"Dx3 "H

- e estal - re 8"Lx 8"Dx42"H

- 5 e estal - White 8"Lx 8"Dx3 "H

- e estal - White 8"Lx 8"D x 42"H

- e estal - la 24"Lx 24"D x 42"H

- 2 e estal - re 24"Lx 24"D x 42"H

- 3 Lo ing e estal - la 24"Lx 24"D x 42"H

- 3C Lo ing e estal - la Charge 24"L x 24"D x 42"H

- 4 Lo ing e estal - White 24"Lx 24"D x 42"H

- 4 C Lo ing e estal - White Charge 24"L x 24"D x 42"H







#### DISPLAY PEDESTALS & KIOSKS...





















#### BARS & RECEPTION COUNTERS...



- artini ar 5 "Lx5 "Dx47"H
- -2 artini ar with Colore Lighting. 5 "Lx5" Dx47" H
- -3 Cos o olitan ar 72"Lx27"Dx42"H
- -4 Cos o olitan ar with Lighting tion 72"Lx 27"D x 42"H
- -5 e e tion Co nter- la 48"Lx "D x 42"H
- Conto r Co nter with Literat re Hol er- la 45"Lx2 "Dx4 "H
- -7 Conto r Co nterwith Literat re Hol er- re 45"Lx2 "Dx4 "H









0-7

- 7 .ft Waln t 72"Lx32"Dx3 "H

- 7C .ft Waln t - owere 72"Lx32"Dx3 "H

- ft a le 72"Lx3 "Dx29"H

-2 8ft a le 9 "Lx 48"D x 29"H

-3 ft ahogan 72"Lx3"Dx29"H

-4 8ft ahogan 9 "L x 48"D x 29"H

-5 ft ahogan 2 "Lx 48"D x 29"H

- ft Hone a 72"Lx3 "Dx29"H

- ft Hone a - owere 72"Lx3 "Dx29"H

- C 8ft Hone a - owere 9 "Lx3 "Dx29"H

-7 ft la al 72"Lx3 "Dx29"H

-8 8ft la al 9 "Lx 48"Dx 29"H

-9 ft la al 2 "Lx 48"D x 29"H

- ft re al 72"Lx3 "Dx29"H

- 8f