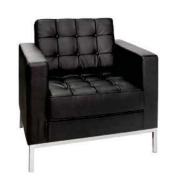

|     |  |  |  |  |  |  |
|------------------------------|---------------------|------|----------------------|-----|--|--|--|--|--|--|
| Contracting Company Name:    |                     |      |                      |     |  |  |  |  |  |  |
| Contracting Company Address: |                     |      |                      |     |  |  |  |  |  |  |
| City:                        | State:              | Zip: | Telephone:           | Fax |  |  |  |  |  |  |
| Estimated Arrival at Show    | <u>'</u>            |      | _ Number of Workers: |     |  |  |  |  |  |  |
| Authorized By:               | (Sign & Print Name) |      |                      |     |  |  |  |  |  |  |



## CORDOBA... BLACK LEATHER







CM-1 Cordoba Sofa - Black Leather



CM-2 Cordoba Loveseat - Black Leather



CM-3 Cordoba Chair - Black Leather

CM-1 Sofa - Black Leather 80"L x 31"D x 33"H

CM-2 Loveseat - Black Leather 56"L x 31"D x 33"H

CM-3 Chair - Black Leather 33"L x 31"D x 33"H





## CONCORD... WHITE LEATHER



C-4 Concord Sofa - White Leather



C-4C Concord Sofa w/ Charging Console - White Leather



C-5 Concord Loveseat White Leather



C-5C Concord Loveseat w/ Charging Console White Leather



C-6 Concord Chair White Leather

C-4 Sofa - White Leather 79.5"Lx 32"D x 34.5"H

C-4C Sofa - White Leather w/ Charging Console 87"Lx 32"D x 34.5"H C-5 Lo eseat - White Leather 5 "L x 32"D x 34.5"H

C-5C Lo eseat - White Leather w/ Charging Console 3.5"Lx 32"D x 34.5"H C- Chair - White Leather 33"Lx 32"D x 34.5"H







## ENCORE...WHITE LEATHER



H-7 Encore Curve Loveseat White Leather



H