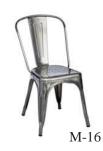

White 57"Lx 24"D x 4 "H





J-21

- L-24 nahei Chair White 8"L x 2 "D x 3 "H
  - D na i Chair- la 23"Lx24"Dx32"H
  - -2 D na i Chair reen 23"L x 24"D x 32"H
- -3 D na i Chair range 23"L x 24"D x 32"H
- -4 D na i Chair-White 23"Lx24"Dx32"H
- L-3 a le/Chro e Chair "Lx 8"Dx3 "H
- L-9 Chair la /Chro e "Lx 8"Dx3 "H
- L-9 Chair e / Chro e "Lx 8"Dx3 "H
- L-9W Chair White / Chro e "Lx 8"Dx3"H
  - -5 ro Chair la 22"L x 23"D x 28"H
    - et la Chair "Lx 8"Dx3 "H
  - n etal Chair 8"Lx2 "Dx34"H
  - 4 la ier Chaira aine l e 8"Lx2 "Dx3 "H
  - 5 la ier Chair S o e re 8"Lx2 "Dx3 "H
  - la ier Chair range 8"Lx2 "Dx3 "H
  - L-2 Chro e Chair 24"Lx 8"Dx29"H
  - Chair l e/ la 2 "Lx2"Dx32"H
  - -3 Chair e / la 2 "Lx2 "Dx32"H
  - -3 Chair la / la 2 "Lx2"Dx32"H





#### SEATING... CHAIRS

































- M-1 Blue / Black
- M-3 Red / Black
- M-3B Black / Black





#### SHORT TABLES...





L-7 (30"Diam) L-8 (36"Diam)



K-1 (24"Diam) K-2 (30"Diam) K-3 (36"Diam)

K-4 (42"Diam)



L-7R

- L- a le- a le/Chro e 3 "Dia x 29"H
- L-2 a le a le/Chro e 3 "Dia x 29"H
- L-7W a le-White/Chro e 3 "Dia x 29"H
  - $\begin{array}{ccc} L\text{-7S} & a & le\text{-White S} \\ 3 & \text{"}Lx3 & \text{"}Dx29\text{"}H \end{array} \text{ are }$
  - L-7 a le la /Chro e 3 "Dia x 29"H
  - L-8 a le la /Chro e 3 "Dia x 29"H
    - a le la 24"Dia x 29"H
    - -2 a le la 3 "Dia x 29"H
    - -3 a le la 3 "Dia x 29"H
    - -4 a le la 42"Dia x 29"H
    - L-7 a le sti 3 "Lx3 "Dx3 "H
    - L-2 a le-Chro e 3 "Dia x 29"H
  - L-4 lass a le- la o n e Comers 42"Dia x 29"H
  - L-5 lass a le-Chro e 3 "Dia x 29"H