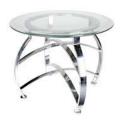

Dx3 "H
- DDL H - L n er Lighting -on aila le on -8C - 4C an - 5C

-5 ar a le-White/Chro e Charge 3 "Dia x 42"H

- 3C White La inant Conferen e a le-Charge 53"Lx33"Dx29"H

- 7C Waln t Conferen e a le-Charge 72"Lx32"Dx3 "H

#### CHARGED CONFERENCE TABLES





## CHARGED!

#### \*Electric Required for all CHARGED products



E-11 Charged Sofa White Leather





E-12 Charged Loveseat White Leather



E-13 Charged Chair White Leather



- Sofa - White Leather - Charge 72"Lx3 "Dx32"H

- 2 Lo eseat - White Leather - Charge 55"Lx3 "Dx32"H

- 3 Chair - White Leather - Charge 33"Lx3 "Dx32"H



Qi Wireless Charged + Electrical / USB outlet. (Devise must be Qi-enabled)



i White C e n a le i Charge 2 "Lx2" Dx2" H

-8C Co tail - White e tangle - Charge 47"L x 23"D x "H

#### OCCASIONAL TABLES...







I-8





A-11











- -7 Co tail Chro e / lass 45"Lx32"Dx 8"H
- -8 n a le-Chro e/ lass 2 "Dia x 2 "H
- Co tail la / lass 48"Lx24"Dx 7"H
- -4 Co tail at ral 48"Lx24"Dx 7"H
- -5 n a le at ral 24"Dia x 2 "H
- D-5 Co tail la C lin er 3 "Diax 5"H



#### Occasional Tables...







\*Also Available Charged (E-8C)













- -7 Co tail White S are 3 "L x 3 "D x 5"H
- -8 Co tail White e tangle 47"Lx23"Dx "H
- n a le-White C e 2 "Lx2 "Dx2 "H
  - 9 Si e a le-White "Lx 8"D x 25"H
- $\begin{array}{cccc} C & \hbox{-4 Co} & \hbox{tail} & \hbox{a le-Woo} & \hbox{rain} \\ & & 44\text{"Lx}\,22\text{"Dx} & 7\text{"H} \end{array}$
- C -5 n a le-Woo rain 9.5"Lx 9.5"Dx2 "H
- C Co tail a le-White 44"Lx22"Dx 7"H
  - C -7 n a le White 9.5"Lx 9.5"Dx2 "H



#### OTTOMANS & BENCHES...

- 2 la C e tto an