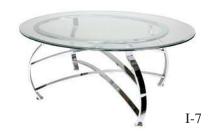

5"Dx3 "H
- DDL H - L n er Lighting -on aila le on -8C - 4C an - 5C

-5 ar a le-White/Chro e Charge 3 "Dia x 42"H

- 3C White La inant Conferen e a le-Charge 53"Lx33"Dx29"H

- 7C Waln t Conferen e a le-Charge 72"Lx32"Dx3 "H

#### CHARGED CONFERENCE TABLES





## CHARGED!

#### \*Electric Required for all CHARGED products



E-11 Charged Sofa White Leather





E-12 Charged Loveseat White Leather



E-13 Charged Chair White Leather



- Sofa - White Leather - Charge 72"Lx3 "Dx32"H

- 2 Lo eseat - White Leather - Charge 55"Lx3 "Dx32"H

- 3 Chair - White Leather - Charge 33"Lx3 "Dx32"H



Qi Wireless Charged + Electrical / USB outlet. (Devise must be Qi-enabled)



i White C e n a le i Charge 2 "Lx2" Dx2" H

-8C Co tail - White e tangle - Charge 47"L x 23"D x "H

#### OCCASIONAL TABLES...







I-8





A-11











- -7 Co tail Chro e / lass 45"Lx32"Dx 8"H
- -8 n a le-Chro e/ lass 2 "Dia x 2 "H
- Co tail la / lass 48"Lx24"Dx 7"H
- -4 Co tail at ral 48"Lx24"Dx 7"H
- -5 n a le at ral 24"Dia x 2 "H
- D-5 Co tail la C lin er 3 "Diax 5"H



#### Occasional Tables...







\*Also Available Charged (E-8C)













- -7 Co tail White S are 3 "L x 3 "D x 5"H
- -8 Co tail White e tangle 47"Lx23"Dx "H
- n a le-White C e 2 "Lx2 "Dx2 "H
  - 9 Si e a le-White "Lx 8"D x 25"H
- $\begin{array}{cccc} C & \hbox{-4 Co} & \hbox{tail} & \hbox{a le-Woo} & \hbox{rain} \\ & & 44\text{"Lx}\,22\text{"Dx} & 7\text{"H} \end{array}$
- C -5 n a le-Woo rain 9.5"Lx 9.5"Dx2 "H
- C Co tail a le-White 44"Lx22"Dx 7"H
  - C -7 n a le White 9.5"Lx 9.5"Dx2 "H



#### OTTOMANS & BENCHES...

- 2 la C e tto a