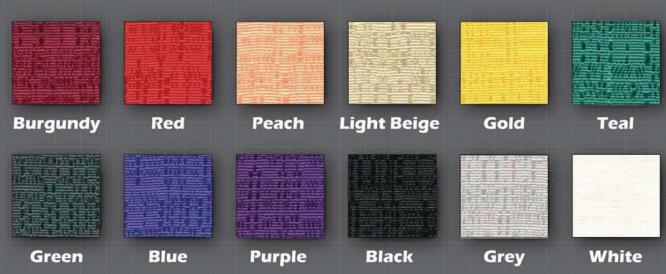

## **Standard Carpet Samples**

Burgundy

Red

Teal

Blue

**Purple** 

Black

Grey

## CARPET, DRAPE & COMPLEMENTS RENTAL ORDER FORM & INVOICE

| Description                                                                     | Discount<br>Rate | Standard<br>Rate | Total | Description            |                           |                | Discount<br>Rate | Standard<br>Rate | Tota  |
|---------------------------------------------------------------------------------|------------------|------------------|-------|------------------------|---------------------------|----------------|------------------|------------------|-------|
| Size - 10 ft. X 10 ft.                                                          | 275.00           | 357.50           |       | Carpet foam p          | adding per sq.            | ft.            | Nate             | nate             |       |
| 10 ft. X 20 ft.                                                                 | 550.00           | 715.00           |       | Size                   | ft. x                     | ft.            |                  |                  |       |
| 10 ft. X 30 ft.                                                                 | 825.00           | 1,072.50         |       | =                      |                           | sq. ft.        | 1.70             | 2.21             |       |
| 10 ft. X 40 ft.                                                                 | 1,100.00         | 1,430.00         |       | Poly covering          | per sq. ft.               |                |                  |                  |       |
| Custom cut size.<br>Calculate sq. ft. x price per sq. ft.                       |                  |                  |       | Size                   | •                         |                | 1.35             | 1.76             |       |
| Size ft. x ft.                                                                  |                  |                  |       |                        |                           | sq. it.        | 1.55             | 1.76             |       |
| =sq. ft.                                                                        | 4.80             | 6.24             |       | DRAPE                  | (Includes in              | stallation and | removal)         |                  |       |
| oq. 10:                                                                         | 4.00             | 0.24             |       |                        | lin. ft. of 3' high       | n drape        | \$7.50/ft        | \$9.75/ft        |       |
| ] Blue        Red        Teal         Grey         Bı<br>] Purple         Black | urgundy          |                  |       |                        | lin. ft. of 8' high       | n drape        | \$11.50/ft       | \$14.95/ft       |       |
| 1. gibie 🗆 pigor                                                                |                  |                  |       | Blue                   | Red □ Teal<br>Green □ Gre | ☐ Peach ☐ \    | Nhite ☐ G        | iold 🗌 Bla       | nck   |
| SPECIAL INSTRUCTION                                                             | S                |                  |       | COMPLI                 | EMENTS                    | (Also see S    | necialty Ac      |                  | Form) |
|                                                                                 |                  |                  |       | Quantity               | Descrip                   |                | Discount         | Standard<br>Rate |       |
|                                                                                 |                  |                  |       | Was                    | ste basket                |                | 36.00            | 46.80            |       |
|                                                                                 |                  |                  |       | Chr                    | ome coat tree             |                | 124.00           | 161.20           |       |
|                                                                                 |                  |                  |       | Alui                   | minum easel               |                | 57.00            | 74.10            |       |
|                                                                                 |                  |                  |       | Chr                    | ome sign holde            | er 22" X 28"   | 141.00           | 183.30           |       |
|                                                                                 |                  |                  |       | Chr                    | ome stanchion             | s              | 29.00            | 38.00            |       |
|                                                                                 |                  |                  |       | Velv                   | vet stanchion ro          | opes - blue    | 29.00            | 38.00            |       |
|                                                                                 |                  |                  |       | RATE ADJUS             | <b>UMMARY</b><br>STMENT   | (OFFICE U      |                  |                  |       |
|                                                                                 | )N               |                  |       | 25% CANCE              | ELLATION FEI              | (OFFICE U      | ISE ONLY)        |                  |       |
| EXHIBITOR INFORMATION                                                           |                  |                  |       |                        |                           | 1              |                  |                  |       |
| EXHIBITOR INFORMATION COMPANY                                                   | <u> </u>         |                  |       | SUBTOTAL<br>7.5% SALES |                           |                |                  |                  |       |