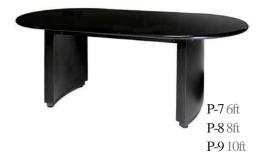

- Conto r Co nter with Literat re Hol er- la 45"Lx2 "Dx4 "H
- -7 Conto r Co nterwith Literat re Hol er- re 45"Lx2 "Dx4 "H









0-7

- 7 .ft Waln t 72"Lx32"Dx3 "H

- 7C .ft Waln t - owere 72"Lx32"Dx3 "H

- ft a le 72"Lx3 "Dx29"H

-2 8ft a le 9 "Lx 48"D x 29"H

-3 ft ahogan 72"Lx3"Dx29"H

-4 8ft ahogan 9 "L x 48"D x 29"H

-5 ft ahogan 2 "Lx 48"D x 29"H

- ft Hone a 72"Lx3 "Dx29"H

- ft Hone a - owere 72"Lx3 "Dx29"H

- C 8ft Hone a - owere 9 "Lx3 "Dx29"H

-7 ft la al 72"Lx3 "Dx29"H

-8 8ft la al 9 "Lx 48"Dx 29"H

-9 ft la al 2 "Lx 48"D x 29"H

- ft re al 72"Lx3 "Dx29"H

- 8ft re al 9 "Lx 48"Dx 29"H

- 3 White roste lass 53"Lx33"Dx29"H

- 4 42 o n Hone a 42"Dia x 29"H - 4C owere

- 5 42 o n ahogan 42" Dia x 29"H

- 3C White La inant owere 53"Lx33"Dx29"H



#### CONFERENCE TABLES...

















#### CONFERENCE CHAIRS...























-3 Leather xe ti e-White 27"Lx2 "Dx43"H

> -4 Leather o - la 25"Lx28"Dx42"H

> -5 r. xe ti e- la 24"Lx25"Dx38"H

- r. xe ti e- re 24"Lx 25"D x 38"H

-7 Sle Chair - la 24"Lx24"Dx32"H

-8 Sle Chair - re 24"Lx 24"Dx 32"H

-9 re er Chair - la / Chro e 9"Lx23"Dx3 "H

re er Chair - re / Chro e 9"Lx23"Dx3 "H

- Drafting Stool - la 2 "Lx23"Dx5 "H Seat Height 23"-33"H

- 2 Drafting Stool - re 2 "Lx23"Dx5 "H Seat Height 23"-33"H

- 3 Se retarial Chair - la 2 "Lx23"Dx3 "H Seat Height "-2 "H

- 4 Se retarial Chair - re 2 "Lx23"Dx3 "H Seat Height "-2 "H

-25 ar en h- la 5 Lx2 Dx35 H

- -2 oxwoo He geWall 48 Lx 2 Dx48 H
- -22 Stan hion ole-Chro e 39" H
  - -23 Stan hion o e .5 rg n
  - -24 Stan hion o e .5 la
  - efrigerator 2 "Lx2" Dx34"H 5 olt