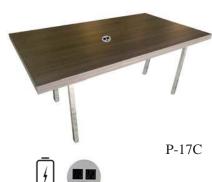

## --- Plan A ---10' N-Line

Hardwall Panels • Carpet Side Chair (1) • Counter (1) Shelves (2) • Header Labor to Install and Dismantle

## --- Plan B ---20' N-Line

Hardwall Panels • Carpet Side Chairs (2) • Counter (1) Shelves (4) • Header **Labor to Install and Dismantle** 

## --- Plan C ---20' N-Line

**Hardwall Panels Upgraded Curved Returns Upgraded Curved Header** Carpet • Side Chairs (2) Counter (1) • Shelves (4) **Labor to Install and Dismantle** 

## --- Plan D ---20' x 20' Island

**Hardwall Panels • Carpet** Counters (2) • Headers (4) **Labor to Install and Dismantle** (Floral not included)