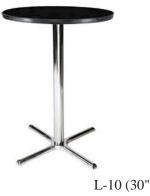

la ier Stool a arine le- st Lx 7 Dx3 -38 H
  - 2 la ier Stool S o e re - st Lx 7 Dx3 -38 H
    - 3 la ier Stool range - st Lx 7 Dx3 -38 H
  - L- 8 Swi el Stool White / Chro e - st 5"Lx 5"D x 25"-33"H
  - L- 8 Swi el with a White/Chro e- st 23"Lx 7"D x 42"H
  - L- 9 Swi el Stool la /Chro e- st 5"Lx 5"Dx25"-33"H
- L-25 la /Chro e sta le ar Stool 2 "Lx2 "Dx32"H
  - C r e austool White/Chro e- st 7"Lx 8"Dx35"H
  - 4 Cres ent Stool White/Chro e - st 22"Lx 9"Dx4"H
  - L-23 Stool Chro e 2 "Lx "Dx39"H
  - 5 n etal arstool 8"Lx 8"D x 29"H
  - ro Stool la 2 "Lx2"Dx4"H
  - et la Stool "Lx 8"D x 42"H
- -4 arstool e / la 2 "Lx 22"D x 45"H -Swi el
- -4 arstool la / la 2 "Lx22"Dx45"H - Swi el
- -2 arstool l e / la 2 "L x 22"D x 45"H - Swi el



#### SEATING... BARSTOOLS





#### TALL BAR TABLES...











K-7 (24"Diam) K-8 (30"Diam) K-9 (36"Diam)



-9 ar a le - la ar a le-S are sti

L-7 ar a le- lass/Chro e 3 .5"Dia x 42"H

3 "Lx3 Dx42"H

L-22 ar a le-Chro e 3 "Dia x 42"H





- n etal arstool 8"Lx 8"Dx29"H
- n etal arstool range 8"Lx 8"Dx29"H
- n etal arstool ellow 8"Lx 8"Dx29"H
- n etal arstool l e 8"Lx 8"Dx29"H
- n etal arstool reen 8"Lx 8"Dx29"H
- 5W n etal arstool White 8"Lx 8"Dx29"H
- L-4 ar a le a le/Chro e 3 "Dia x 42"H
- L-5 ar a le a le/Chro e 3 "Dia x 42"H
  - -5 ar a le-White/Chro e 3 "Dia x 42"H
    - -5S ar a le-S are White/Chro e 3 "Lx3 Dx42"H
- ar a le la /Chro e 3 "Dia x 42"H
- ar a le- la /Chro e 3 "Dia x 42"H
  - -7 ar a le la 24"D ia x 42"H
  - -8 ar a le la 3 "Dia x 42"H
  - 3 "Dia x 42"H

- e estal - la 2"Lx 2"Dx3 "H

-2 e estal - la 2"Lx 2"Dx3 "H

-3 e estal -