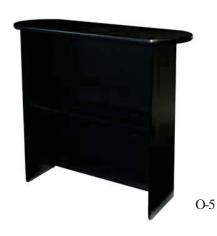

al - re 8"Lx 8"Dx42"H

- 5 e estal - White 8"Lx 8"Dx3 "H

- e estal - White 8"Lx 8"D x 42"H

- e estal - la 24"Lx 24"D x 42"H

- 2 e estal - re 24"Lx 24"D x 42"H

- 3 Lo ing e estal - la 24"Lx 24"D x 42"H

- 3C Lo ing e estal - la Charge 24"L x 24"D x 42"H

- 4 Lo ing e estal - White 24"Lx 24"D x 42"H

- 4 C Lo ing e estal - White Charge 24"L x 24"D x 42"H







#### DISPLAY PEDESTALS & KIOSKS...





















#### BARS & RECEPTION COUNTERS...



- artini ar 5 "Lx5 "Dx47"H
- -2 artini ar with Colore Lighting. 5 "Lx5" Dx47" H
- -3 Cos o olitan ar 72"Lx27"Dx42"H
- -4 Cos o olitan ar with Lighting tion 72"Lx 27"D x 42"H
- -5 e e tion Co nter- la 48"Lx "D x 42"H
- Conto r Co nter with Literat re Hol er- la 45"Lx2 "Dx4 "H
- -7 Conto r Co nterwith Literat re Hol er- re 45"Lx2 "Dx4 "H









0-7

- 7 .ft Waln t 72"Lx32"Dx3 "H

- 7C .ft Waln t - owere 72"Lx32"Dx3 "H

- ft a le 72"Lx3 "Dx29"H

-2 8ft a le 9 "Lx 48"D x 29"H

-3 ft ahogan 72"Lx3"Dx29"H

-4 8ft ahogan 9 "L x 48"D x 29"H

-5 ft ahogan 2 "Lx 48"D x 29"H

- ft Hone a 72"Lx3 "Dx29"H

- ft Hone a - owere 72"Lx3 "Dx29"H

- C 8ft Hone a - owere 9 "Lx3 "Dx29"H

-7 ft la al 72"Lx3 "Dx29"H

-8 8ft la al 9 "Lx 48"Dx 29"H

-9 ft la al 2 "Lx 48"D x 29"H

- ft re al 72"Lx3 "Dx29"H

- 8ft re al 9 "Lx 48"Dx 29"H

- 3 White roste lass 53"Lx33"Dx29"H

- 4 42 o n Hone a 42"Dia x 29"H - 4C owere

- 5 42 o n ahogan 42" Dia x 29"H

- 3C White La inant owere 53"Lx33"Dx29"H



#### CONFERENCE TABLES...

















#### CONFERENCE CHAIRS...























-3 Leather xe ti e-White 27"Lx2 "Dx43"H

> -4 Leather o - la 25"Lx