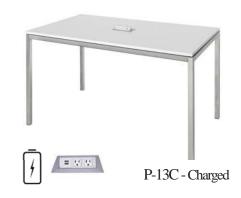

r Co nter with Literat re Hol er- la 45"Lx2 "Dx4 "H
- -7 Conto r Co nterwith Literat re Hol er- re 45"Lx2 "Dx4 "H









0-7

- 7 .ft Waln t 72"Lx32"Dx3 "H

- 7C .ft Waln t - owere 72"Lx32"Dx3 "H

- ft a le 72"Lx3 "Dx29"H

-2 8ft a le 9 "Lx 48"D x 29"H

-3 ft ahogan 72"Lx3"Dx29"H

-4 8ft ahogan 9 "L x 48"D x 29"H

-5 ft ahogan 2 "Lx 48"D x 29"H

- ft Hone a 72"Lx3 "Dx29"H

- ft Hone a - owere 72"Lx3 "Dx29"H

- C 8ft Hone a - owere 9 "Lx3 "Dx29"H

-7 ft la al 72"Lx3 "Dx29"H

-8 8ft la al 9 "Lx 48"Dx 29"H

-9 ft la al 2 "Lx 48"D x 29"H

- ft re al 72"Lx3 "Dx29"H

- 8ft re al 9 "Lx 48"Dx 29"H

- 3 White roste lass 53"Lx33"Dx29"H

- 4 42 o n Hone a 42"Dia x 29"H - 4C owere

- 5 42 o n ahogan 42" Dia x 29"H

- 3C White La inant owere 53"Lx33"Dx29"H



#### CONFERENCE TABLES...

















#### CONFERENCE CHAIRS...























-3 Leather xe ti e-White 27"Lx2 "Dx43"H

> -4 Leather o - la 25"Lx28"Dx42"H

> -5 r. xe ti e- la 24"Lx25"Dx38"H

- r. xe ti e- re 24"Lx 25"D x 38"H

-7 Sle Chair - la 24"Lx24"Dx32"H

-8 Sle Chair - re 24"Lx 24"Dx 32"H

-9 re er Chair - la / Chro e 9"Lx23"Dx3 "H

re er Chair - re / Chro e 9"Lx23"Dx3 "H

- Drafting Stool - la 2 "Lx23"Dx5 "H Seat Height 23"-33"H

- 2 Drafting Stool - re 2 "Lx23"Dx5 "H Seat Height 23"-33"H

- 3 Se retarial Chair - la 2 "Lx23"Dx3 "H Seat Height "-2 "H

- 4 Se retarial Chair - re 2 "Lx23"Dx3 "H Seat Height "-2 "H

-25 ar en h- la 5 Lx2 Dx35 H

- -2 oxwoo He geWall 48 Lx 2 Dx48 H
- -22 Stan hion ole-Chro e 39" H
  - -23 Stan hion o e .5 rg n
  - -24 Stan hion o e .5 la
  - efrigerator 2 "Lx2" Dx34"H 5 olts/ 55.25