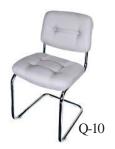

Dx4 "H
- -7 Conto r Co nterwith Literat re Hol er- re 45"Lx2 "Dx4 "H









0-7

- 7 .ft Waln t 72"Lx32"Dx3 "H

- 7C .ft Waln t - owere 72"Lx32"Dx3 "H

- ft a le 72"Lx3 "Dx29"H

-2 8ft a le 9 "Lx 48"D x 29"H

-3 ft ahogan 72"Lx3"Dx29"H

-4 8ft ahogan 9 "L x 48"D x 29"H

-5 ft ahogan 2 "Lx 48"D x 29"H

- ft Hone a 72"Lx3 "Dx29"H

- ft Hone a - owere 72"Lx3 "Dx29"H

- C 8ft Hone a - owere 9 "Lx3 "Dx29"H

-7 ft la al 72"Lx3 "Dx29"H

-8 8ft la al 9 "Lx 48"Dx 29"H

-9 ft la al 2 "Lx 48"D x 29"H

- ft re al 72"Lx3 "Dx29"H

- 8ft re al 9 "Lx 48"Dx 29"H

- 3 White roste lass 53"Lx33"Dx29"H

- 4 42 o n Hone a 42"Dia x 29"H - 4C owere

- 5 42 o n ahogan 42" Dia x 29"H

- 3C White La inant owere 53"Lx33"Dx29"H



#### CONFERENCE TABLES...

















#### CONFERENCE CHAIRS...























-3 Leather xe ti e-White 27"Lx2 "Dx43"H

> -4 Leather o - la 25"Lx28"Dx42"H

> -5 r. xe ti e- la 24"Lx25"Dx38"H

- r. xe ti e- re 24"Lx 25"D x 38"H

-7 Sle Chair - la 24"Lx24"Dx32"H

-8 Sle Chair - re 24"Lx 24"Dx 32"H

-9 re er Chair - la / Chro e 9"Lx23"Dx3 "H

re er Chair - re / Chro e 9"Lx23"Dx3 "H

- Drafting Stool - la 2 "Lx23"Dx5 "H Seat Height 23"-33"H

- 2 Drafting Stool - re 2 "Lx23"Dx5 "H Seat Height 23"-33"H

- 3 Se retarial Chair - la 2 "Lx23"Dx3 "H Seat Height "-2 "H

- 4 Se retarial Chair - re 2 "Lx23"Dx3 "H Seat Height "-2 "H

-25 ar en h- la 5 Lx2 Dx35 H

- -2 oxwoo He geWall 48 Lx 2 Dx48 H
- -22 Stan hion ole-Chro e 39" H
  - -23 Stan hion o e .5 rg n
  - -24 Stan hion o e .5 la
  - efrigerator 2 "Lx2" Dx34"H 5 olts/ 55.25 Watts
  - 2 Coat a 2 x2 ase x 8"H
  - 2 loor