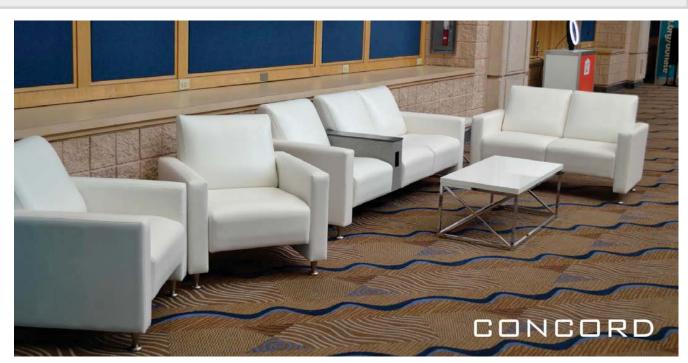

CM-1 Cordoba Sofa - Black Leather



CM-2 Cordoba Loveseat - Black Leather



CM-3 Cordoba Chair - Black Leather

CM-1 Sofa - Black Leather 80"L x 31"D x 33"H

CM-2 Loveseat - Black Leather 56"L x 31"D x 33"H

CM-3 Chair - Black Leather 33"L x 31"D x 33"H





## CONCORD... WHITE LEATHER



C-4 Concord Sofa - White Leather



C-4C Concord Sofa w/ Charging Console - White Leather



C-5 Concord Loveseat White Leather



C-5C Concord Loveseat w/ Charging Console White Leather



C-6 Concord Chair White Leather

C-4 Sofa - White Leather 79.5"Lx 32"D x 34.5"H

C-4C Sofa - White Leather w/ Charging Console 87"Lx 32"D x 34.5"H C-5 Lo eseat - White Leather 5 "L x 32"D x 34.5"H

C-5C Lo eseat - White Leather w/ Charging Console 3.5"Lx 32"D x 34.5"H C- Chair - White Leather 33"Lx 32"D x 34.5"H







## ENCORE...WHITE LEATHER



H-7 Encore Curve Loveseat White Leather



H-8 Encore Convex Loveseat White Leather



H-9 Encore Wedge Table White Leather - Powered



H-10 Encore Curved Bench White Leather - Powered









H-7 C r e Lo e Seat - White Leather 7"Lx 32"D x 3 "H

H-8 Con ex Lo e Seat - White Leather  $7^{\circ}$ Lx  $32^{\circ}$ Dx  $3^{\circ}$ H

H-9 We ge a le-White Leather 4.5 "L x 32" D x 8" H

H- C r e en h-White Leather 58"Lx 22"Dx 7"H

## LAREDO... BLACK LEATHER





C-1 Laredo Sofa - Black Leather



C-2 Laredo Loveseat - Black Leather



C-3 Laredo Chair - Black Leather

## SOUTH BEACH... WHITE LEATHER





E-1 South Beach Sofa -White Leather



E-2 South Beach Chair White Leather



E-3 South Beach Bench White Leather

C- Sofa - la Leather 77"L x 34"D x 32"H