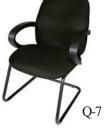

"Dx4 "H
- -7 Conto r Co nterwith Literat re Hol er- re 45"Lx2 "Dx4 "H









0-7

- 7 .ft Waln t 72"Lx32"Dx3 "H

- 7C .ft Waln t - owere 72"Lx32"Dx3 "H

- ft a le 72"Lx3 "Dx29"H

-2 8ft a le 9 "Lx 48"D x 29"H

-3 ft ahogan 72"Lx3"Dx29"H

-4 8ft ahogan 9 "L x 48"D x 29"H

-5 ft ahogan 2 "Lx 48"D x 29"H

- ft Hone a 72"Lx3 "Dx29"H

- ft Hone a - owere 72"Lx3 "Dx29"H

- C 8ft Hone a - owere 9 "Lx3 "Dx29"H

-7 ft la al 72"Lx3 "Dx29"H

-8 8ft la al 9 "Lx 48"Dx 29"H

-9 ft la al 2 "Lx 48"D x 29"H

- ft re al 72"Lx3 "Dx29"H

- 8ft re al 9 "Lx 48"Dx 29"H

- 3 White roste lass 53"Lx33"Dx29"H

- 4 42 o n Hone a 42"Dia x 29"H - 4C owere

- 5 42 o n ahogan 42" Dia x 29"H

- 3C White La inant owere 53"Lx33"Dx29"H



#### CONFERENCE TABLES...

















#### CONFERENCE CHAIRS...























-3 Leather xe ti e-White 27"Lx2 "Dx43"H

> -4 Leather o - la 25"Lx28"Dx42"H

> -5 r. xe ti e- la 24"Lx25"Dx38"H

- r. xe ti e- re 24"Lx 25"D x 38"H

-7 Sle Chair - la 24"Lx24"Dx32"H

-8 Sle Chair - re 24"Lx 24"Dx 32"H

-9 re er Chair - la / Chro e 9"Lx23"Dx3 "H

re er Chair - re / Chro e 9"Lx23"Dx3 "H

- Drafting Stool - la 2 "Lx23"Dx5 "H Seat Height 23"-33"H

- 2 Drafting Stool - re 2 "Lx23"Dx5 "H Seat Height 23"-33"H

- 3 Se retarial Chair - la 2 "Lx23"Dx3 "H Seat Height "-2 "H

- 4 Se retarial Chair - re 2 "Lx23"Dx3 "H Seat Height "-2 "H

-25 ar en h- la 5 Lx2 Dx35 H

- -2 oxwoo He geWall 48 Lx 2 Dx48 H
- -22 Stan hion ole-Chro e 39" H
  - -23 Stan hion o e .5 rg n
  - -24 Stan hion o e .5 la
  - efrigerator 2 "Lx2" Dx34"H 5 olts/ 55.25 Watts
  - 2 Coat a 2 x2 ase x 8"H
  - 2 lo