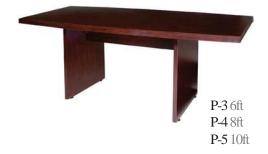

2"H
- Conto r Co nter with Literat re Hol er- la 45"Lx2 "Dx4 "H
- -7 Conto r Co nterwith Literat re Hol er- re 45"Lx2 "Dx4 "H









0-7

- 7 .ft Waln t 72"Lx32"Dx3 "H

- 7C .ft Waln t - owere 72"Lx32"Dx3 "H

- ft a le 72"Lx3 "Dx29"H

-2 8ft a le 9 "Lx 48"D x 29"H

-3 ft ahogan 72"Lx3"Dx29"H

-4 8ft ahogan 9 "L x 48"D x 29"H

-5 ft ahogan 2 "Lx 48"D x 29"H

- ft Hone a 72"Lx3 "Dx29"H

- ft Hone a - owere 72"Lx3 "Dx29"H

- C 8ft Hone a - owere 9 "Lx3 "Dx29"H

-7 ft la al 72"Lx3 "Dx29"H

-8 8ft la al 9 "Lx 48"Dx 29"H

-9 ft la al 2 "Lx 48"D x 29"H

- ft re al 72"Lx3 "Dx29"H

- 8ft re al 9 "Lx 48"Dx 29"H

- 3 White roste lass 53"Lx33"Dx29"H

- 4 42 o n Hone a 42"Dia x 29"H - 4C owere

- 5 42 o n ahogan 42" Dia x 29"H

- 3C White La inant owere 53"Lx33"Dx29"H



#### CONFERENCE TABLES...

















#### CONFERENCE CHAIRS...























-3 Leather xe ti e-White 27"Lx2 "Dx43"H

> -4 Leather o - la 25"Lx28"Dx42"H

> -5 r. xe ti e- la 24"Lx25"Dx38"H

- r. xe ti e- re 24"Lx 25"D x 38"H

-7 Sle Chair - la 24"Lx24"Dx32"H

-8 Sle Chair - re 24"Lx 24"Dx 32"H

-9 re er Chair - la / Chro e 9"Lx23"Dx3 "H

re er Chair - re / Chro e 9"Lx23"Dx3 "H

- Drafting Stool - la 2 "Lx23"Dx5 "H Seat Height 23"-33"H

- 2 Drafting Stool - re 2 "Lx23"Dx5 "H Seat Height 23"-33"H

- 3 Se retarial Chair - la 2 "Lx23"Dx3 "H Seat Height "-2 "H

- 4 Se retarial Chair - re 2 "Lx23"Dx3 "H Seat Height "-2 "H

-25 ar en h- la 5 Lx2 Dx35 H

- -2 oxwoo He geWall 48 Lx 2 Dx48 H
- -22 Stan hion ole-Chro e 39" H
  - -23 Stan hion o e .5 rg n
  - -24 Stan hion o e .5 la
  - efrigerator 2 "Lx2" Dx34"H 5