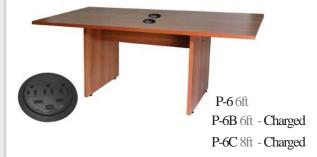

H
- Conto r Co nter with Literat re Hol er- la 45"Lx2 "Dx4 "H
- -7 Conto r Co nterwith Literat re Hol er- re 45"Lx2 "Dx4 "H









0-7

- 7 .ft Waln t 72"Lx32"Dx3 "H

- 7C .ft Waln t - owere 72"Lx32"Dx3 "H

- ft a le 72"Lx3 "Dx29"H

-2 8ft a le 9 "Lx 48"D x 29"H

-3 ft ahogan 72"Lx3"Dx29"H

-4 8ft ahogan 9 "L x 48"D x 29"H

-5 ft ahogan 2 "Lx 48"D x 29"H

- ft Hone a 72"Lx3 "Dx29"H

- ft Hone a - owere 72"Lx3 "Dx29"H

- C 8ft Hone a - owere 9 "Lx3 "Dx29"H

-7 ft la al 72"Lx3 "Dx29"H

-8 8ft la al 9 "Lx 48"Dx 29"H

-9 ft la al 2 "Lx 48"D x 29"H

- ft re al 72"Lx3 "Dx29"H

- 8ft re al 9 "Lx 48"Dx 29"H

- 3 White roste lass 53"Lx33"Dx29"H

- 4 42 o n Hone a 42"Dia x 29"H - 4C owere

- 5 42 o n ahogan 42" Dia x 29"H

- 3C White La inant owere 53"Lx33"Dx29"H



#### CONFERENCE TABLES...

















#### CONFERENCE CHAIRS...























-3 Leather xe ti e-White 27"Lx2 "Dx43"H

> -4 Leather o - la 25"Lx28"Dx42"H

> -5 r. xe ti e- la 24"Lx25"Dx38"H

- r. xe ti e- re 24"Lx 25"D x 38"H

-7 Sle Chair - la 24"Lx24"Dx32"H

-8 Sle Chair - re 24"Lx 24"Dx 32"H

-9 re er Chair - la / Chro e 9"Lx23"Dx3 "H

re er Chair - re / Chro e 9"Lx23"Dx3 "H

- Drafting Stool - la 2 "Lx23"Dx5 "H Seat Height 23"-33"H

- 2 Drafting Stool - re 2 "Lx23"Dx5 "H Seat Height 23"-33"H

- 3 Se retarial Chair - la 2 "Lx23"Dx3 "H Seat Height "-2 "H

- 4 Se retarial Chair - re 2 "Lx23"Dx3 "H Seat Height "-2 "H

-25 ar en h- la 5 Lx2 Dx35 H

- -2 oxwoo He geWall 48 Lx 2 Dx48 H
- -22 Stan hion ole-Chro e 39" H
  - -23 Stan hion o e .5 rg n
  - -24 Stan hion o e .5 la
  - efrigerator 2 "Lx2" Dx34"H 5 o