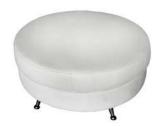

Black Leather

## SOUTH BEACH... WHITE LEATHER





E-1 South Beach Sofa -White Leather



E-2 South Beach Chair White Leather



E-3 South Beach Bench White Leather

C- Sofa - la Leather 77"L x 34"D x 32"H

C-2 Lo eseat - la Leather 54"Lx 34"D x 32"H

C-3 Chair - la Leather 32"L x 34"D x 32"H

- Sofa - White Leather 85"Lx34"Dx32"H

-2 Chair - White Leather 53"Lx 34"D x 32"H

-3 en h-White Leather 53"Lx27"Dx "H





#### MODERN... WHITE LEATHER & CHROME

H-5 o ern Sofa White Leather 72"Lx3 "Dx2 "H

H- o ern Chair White Leather 35"Lx32"Dx27"H



H-5 Modern Sofa



H-6 Modern Chair



#### CONTEMPO... WHITE OR BLACK LEATHER



- I-1 Contempo Curve Sofa White Leather
- I-4 Contempo Curve Sofa Black Leather



- I-2 Contempo Curve Bench White Leather
- I-5 Contempo Curve Bench Black Leather



- I-3 Contempo Round Ottoman White Leather
- I-6 Contempo Round Ottoman Black Leather

- CreSofa-WhiteLeather 7 "Lx34"Dx3 "H
- -2 C r e en h-White Leather 7 "Lx34"Dx 7"H
- -3 on tto an White Leather 4 "Lx4" Dx 7"H

- -4 C r e Sofa la Leather 7 "Lx34"Dx3 "H
- -5 C r e en h la Leather 7 "Lx34"Dx 7"H
- on tto an-la Leather 4 "Lx4"Dx 7"H



#### MONACO...WHITE LEATHER SECTIONAL





H-1 Monaco Chair Left Corner - White Leather



H-2 Monaco Chair Armless - White Leather



H-3 Monaco Chair Right Corner - White Leather



H-4 Monaco Ottoman White Leather





H- White Corner -Left 28.5"Lx 28.5"D x 27.5"H

H-2 White r less 28"Lx 28.5"Dx 27.5"H

H-3 White Corner - ight 28.5"Lx 28.5"D x 27.5"H

H-4 White S are tto a 28"Lx 28 Dx 7"H ko a aila lein la



#### UPTOWN... BLACK SUEDE



A-1 Uptown So