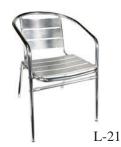

57"Lx 24"D x 4 "H





J-21

- L-24 nahei Chair White 8"L x 2 "D x 3 "H
  - D na i Chair- la 23"Lx24"Dx32"H
  - -2 D na i Chair reen 23"L x 24"D x 32"H
- -3 D na i Chair range 23"L x 24"D x 32"H
- -4 D na i Chair-White 23"Lx24"Dx32"H
- L-3 a le/Chro e Chair "Lx 8"Dx3 "H
- L-9 Chair la /Chro e "Lx 8"Dx3 "H
- L-9 Chair e / Chro e "Lx 8"Dx3 "H
- L-9W Chair White / Chro e "Lx 8"Dx3"H
  - -5 ro Chair la 22"L x 23"D x 28"H
    - et la Chair "Lx 8"Dx3 "H
  - n etal Chair 8"Lx2 "Dx34"H
  - 4 la ier Chaira aine l e 8"Lx2 "Dx3 "H
  - 5 la ier Chair S o e re 8"Lx2 "Dx3 "H
  - la ier Chair range 8"Lx2 "Dx3 "H
  - L-2 Chro e Chair 24"Lx 8"Dx29"H
  - Chair l e/ la 2 "Lx2"Dx32"H
  - -3 Chair e / la 2 "Lx2 "Dx32"H
  - -3 Chair la / la 2 "Lx2"Dx32"H





#### SEATING... CHAIRS

































- M-1 Blue / Black
- M-3 Red / Black
- M-3B Black / Black





#### SHORT TABLES...





L-7 (30"Diam) L-8 (36"Diam)



K-1 (24"Diam) K-2 (30"Diam) K-3 (36"Diam)

K-4 (42"Diam)



L-7R

- L- a le- a le/Chro e 3 "Dia x 29"H
- L-2 a le a le/Chro e 3 "Dia x 29"H
- L-7W a le-White/Chro e 3 "Dia x 29"H
  - $\begin{array}{ccc} L\text{-7S} & a & le\text{-White S} \\ 3 & \text{"}Lx3 & \text{"}Dx29\text{"}H \end{array} \text{ are }$
  - L-7 a le la /Chro e 3 "Dia x 29"H
  - L-8 a le la /Chro e 3 "Dia x 29"H
    - a le la 24"Dia x 29"H
    - -2 a le la 3 "Dia x 29"H
    - -3 a le la 3 "Dia x 29"H
    - -4 a le la 42"Dia x 29"H
    - L-7 a le sti 3 "Lx3 "Dx3 "H
    - L-2 a le-Chro e 3 "Dia x 29"H
  - L-4 lass a le- la o n e Comers 42"Dia x 29"H
  - L-5 lass a le-Chro e 3 "Dia x 29"H







- L- a