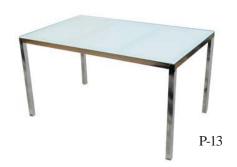

nto r Co nter with Literat re Hol er- la 45"Lx2 "Dx4 "H
- -7 Conto r Co nterwith Literat re Hol er- re 45"Lx2 "Dx4 "H









0-7

- 7 .ft Waln t 72"Lx32"Dx3 "H

- 7C .ft Waln t - owere 72"Lx32"Dx3 "H

- ft a le 72"Lx3 "Dx29"H

-2 8ft a le 9 "Lx 48"D x 29"H

-3 ft ahogan 72"Lx3"Dx29"H

-4 8ft ahogan 9 "L x 48"D x 29"H

-5 ft ahogan 2 "Lx 48"D x 29"H

- ft Hone a 72"Lx3 "Dx29"H

- ft Hone a - owere 72"Lx3 "Dx29"H

- C 8ft Hone a - owere 9 "Lx3 "Dx29"H

-7 ft la al 72"Lx3 "Dx29"H

-8 8ft la al 9 "Lx 48"Dx 29"H

-9 ft la al 2 "Lx 48"D x 29"H

- ft re al 72"Lx3 "Dx29"H

- 8ft re al 9 "Lx 48"Dx 29"H

- 3 White roste lass 53"Lx33"Dx29"H

- 4 42 o n Hone a 42"Dia x 29"H - 4C owere

- 5 42 o n ahogan 42" Dia x 29"H

- 3C White La inant owere 53"Lx33"Dx29"H



#### CONFERENCE TABLES...

















#### CONFERENCE CHAIRS...























-3 Leather xe ti e-White 27"Lx2 "Dx43"H

> -4 Leather o - la 25"Lx28"Dx42"H

> -5 r. xe ti e- la 24"Lx25"Dx38"H

- r. xe ti e- re 24"Lx 25"D x 38"H

-7 Sle Chair - la 24"Lx24"Dx32"H

-8 Sle Chair - re 24"Lx 24"Dx 32"H

-9 re er Chair - la / Chro e 9"Lx23"Dx3 "H

re er Chair - re / Chro e 9"Lx23"Dx3 "H

- Drafting Stool - la 2 "Lx23"Dx5 "H Seat Height 23"-33"H

- 2 Drafting Stool - re 2 "Lx23"Dx5 "H Seat Height 23"-33"H

- 3 Se retarial Chair - la 2 "Lx23"Dx3 "H Seat Height "-2 "H

- 4 Se retarial Chair - re 2 "Lx23"Dx3 "H Seat Height "-2 "H

-25 ar en h- la 5 Lx2 Dx35 H

- -2 oxwoo He geWall 48 Lx 2 Dx48 H
- -22 Stan hion ole-Chro e 39" H
  - -23 Stan hion o e .5 rg n
  - -24 Stan hion o e .5 la
  - efrigerator 2 "Lx2" Dx34"H 5 olts/ 5