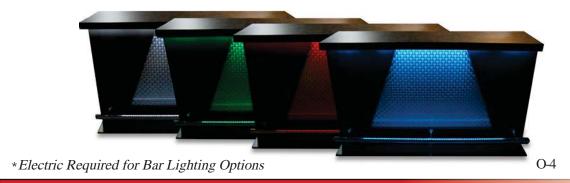

ia x 42"H
  - -7 ar a le la 24"D ia x 42"H
  - -8 ar a le la 3 "Dia x 42"H
  - 3 "Dia x 42"H

- e estal - la 2"Lx 2"Dx3 "H

-2 e estal - la 2"Lx 2"Dx3 "H

-3 e estal - la 2"Lx 2"Dx42"H

-4 e estal - re 2"Lx 2"Dx3 "H

-5 e estal - re 2"Lx 2"Dx3 "H

- e estal - re 2"Lx 2"D x 42"H

-7 e estal - la 8"Lx 8"Dx3 "H

-8 e estal - la 8"Lx 8"Dx42"H

-9 e estal - re 8"Lx 8"Dx3 "H

- e estal - re 8"Lx 8"Dx42"H

- 5 e estal - White 8"Lx 8"Dx3 "H

- e estal - White 8"Lx 8"D x 42"H

- e estal - la 24"Lx 24"D x 42"H

- 2 e estal - re 24"Lx 24"D x 42"H

- 3 Lo ing e estal - la 24"Lx 24"D x 42"H

- 3C Lo ing e estal - la Charge 24"L x 24"D x 42"H

- 4 Lo ing e estal - White 24"Lx 24"D x 42"H

- 4 C Lo ing e estal - White Charge 24"L x 24"D x 42"H







#### DISPLAY PEDESTALS & KIOSKS...





















#### BARS & RECEPTION COUNTERS...



- artini ar 5 "Lx5 "Dx47"H
- -2 artini ar with Colore Lighting. 5 "Lx5" Dx47" H
- -3 Cos o olitan ar 72"Lx27"Dx42"H
- -4 Cos o olitan ar with Lighting tion 72"Lx 27"D x 42"H
- -5 e e tion Co nter- la 48"Lx "D x 42"H
- Conto r Co nter with Literat re Hol er- la 45"Lx2 "Dx4 "H
- -7 Conto r Co nterwith Literat re Hol er- re 45"Lx2 "Dx4 "H









0-7

- 7 .ft Waln t 72"Lx32"Dx3 "H

- 7C .ft Waln t - owere 72"Lx32"Dx3 "H

- ft a le 72"Lx3 "Dx29"H

-2 8ft a le 9 "Lx 48"D x 29"H

-3 ft ahogan 72"Lx3"Dx29"H

-4 8ft ahogan 9 "L x 48"D x 29"H

-5 ft ahogan 2 "Lx 48"D x 29"H

- ft Hone a 72"Lx3 "Dx29"H

- ft Hone a - owere 72"Lx3 "Dx29"H

- C 8ft Hone a - owere 9 "Lx3 "Dx29"H

-7 ft la al 72"Lx3 "Dx29"H

-8 8ft la al 9 "Lx 48"Dx 29"H

-9 ft la al 2 "Lx 48"D x