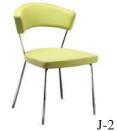

"H
- -2 Wor Station White 57"Lx 24"D x 4 "H





J-21

- L-24 nahei Chair White 8"L x 2 "D x 3 "H
  - D na i Chair- la 23"Lx24"Dx32"H
  - -2 D na i Chair reen 23"L x 24"D x 32"H
- -3 D na i Chair range 23"L x 24"D x 32"H
- -4 D na i Chair-White 23"Lx24"Dx32"H
- L-3 a le/Chro e Chair "Lx 8"Dx3 "H
- L-9 Chair la /Chro e "Lx 8"Dx3 "H
- L-9 Chair e / Chro e "Lx 8"Dx3 "H
- L-9W Chair White / Chro e "Lx 8"Dx3"H
  - -5 ro Chair la 22"L x 23"D x 28"H
    - et la Chair "Lx 8"Dx3 "H
  - n etal Chair 8"Lx2 "Dx34"H
  - 4 la ier Chaira aine l e 8"Lx2 "Dx3 "H
  - 5 la ier Chair S o e re 8"Lx2 "Dx3 "H
  - la ier Chair range 8"Lx2 "Dx3 "H
  - L-2 Chro e Chair 24"Lx 8"Dx29"H
  - Chair l e/ la 2 "Lx2"Dx32"H
  - -3 Chair e / la 2 "Lx2 "Dx32"H
  - -3 Chair la / la 2 "Lx2"Dx32"H





#### SEATING... CHAIRS

































- M-1 Blue / Black
- M-3 Red / Black
- M-3B Black / Black





#### SHORT TABLES...





L-7 (30"Diam) L-8 (36"Diam)



K-1 (24"Diam) K-2 (30"Diam) K-3 (36"Diam)

K-4 (42"Diam)



L-7R

- L- a le- a le/Chro e 3 "Dia x 29"H
- L-2 a le a le/Chro e 3 "Dia x 29"H
- L-7W a le-White/Chro e 3 "Dia x 29"H
  - $\begin{array}{ccc} L\text{-7S} & a & le\text{-White S} \\ 3 & \text{"}Lx3 & \text{"}Dx29\text{"}H \end{array} \text{ are }$
  - L-7 a le la /Chro e 3 "Dia x 29"H
  - L-8 a le la /Chro e 3 "Dia x 29"H
    - a le la 24"Dia x 29"H
    - -2 a le la 3 "Dia x 29"H
    - -3 a le la 3 "Dia x 29"H
    - -4 a le la 42"Dia x 29"H
    - L-7 a le sti 3 "Lx3 "Dx3 "H
    - L-2 a le-Chro e 3 "Dia x 29"H
  - L-4 lass a le- la o n e Comers 42"Dia x 29"H
  - L-5 lass a le-Chro e 3