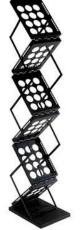

3"Dx3 "H

re er Chair - re / Chro e 9"Lx23"Dx3 "H

- Drafting Stool - la 2 "Lx23"Dx5 "H Seat Height 23"-33"H

- 2 Drafting Stool - re 2 "Lx23"Dx5 "H Seat Height 23"-33"H

- 3 Se retarial Chair - la 2 "Lx23"Dx3 "H Seat Height "-2 "H

- 4 Se retarial Chair - re 2 "Lx23"Dx3 "H Seat Height "-2 "H

-25 ar en h- la 5 Lx2 Dx35 H

- -2 oxwoo He geWall 48 Lx 2 Dx48 H
- -22 Stan hion ole-Chro e 39" H
  - -23 Stan hion o e .5 rg n
  - -24 Stan hion o e .5 la
  - efrigerator 2 "Lx2" Dx34"H 5 olts/ 55.25 Watts
  - 2 Coat a 2 x2 ase x 8"H
  - 2 loor La Sil er 72 H
  - - 4 Literat re Stan o et "Lx9"Hx 4"H
- 5 ol ing Literat re Stan Sil er "Lx 5"Dx "H
- ol ing Literat re Stan la "Lx 5"Dx "H
- -2 ni ersal a let Stan sta le fro 24.8 -42.5 H
- -2 ew ge a let Stan 4 H - 44.5"H





#### ACCESSORIES...









O-16





















R-3





- tagere la lass Shel es 3 "Lx 4"Dx 7"H
- -2 <u>tagere Chro</u> e lass Shel es 3 "Lx 4"Dx 7"H
- -3 oo ase re 3 "Lx 2"D x 48"H
- -4 oo ase la 3 "Lx 2"Dx48"H
- -5 oo ase- re 3 "Lx 2"Dx72"H
- oo ase- la 3 "Lx 2"Dx72"H
- -7 <u>iling Ca inet</u> re 2 rawer 5"Lx2 .5"Dx28.5"H
- -8 iling Ca inet la 2 rawer 5"L x 25"D x 28.5"H
- -9 iling Ca inet la 4 rawer 5"Lx 25"D x 52"H
- Storage Ca inet re 3 "Lx 8"D x 42"H
- Storage Ca inet la 3 "Lx 8"D x 42"H
- 2 Storage Ca inet la 3 "Lx 8"D x 72"H









S- sti Des / la "Lx32"Dx3 "H

S- sti 2 Drawer iling Ca inet 8"Lx2"Dx2"H

S- Des - at ral/ la "Lx3 "Dx29"H

S-2 Cre en a - at ral/la "Lx2"Dx29"H

S-3 Des - Hone a "L x 3 "D x 29"H

S-4 Cre en a-Hone a "Lx2 "Dx29"H

S-5 Des - ahogan "Lx3"Dx29"H

S- Cre en a- ahogan "Lx2"Dx