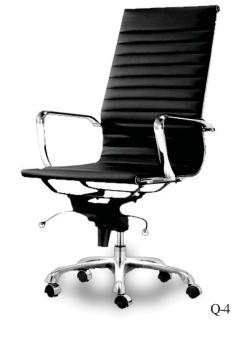

x2 "Dx4 "H
- -7 Conto r Co nterwith Literat re Hol er- re 45"Lx2 "Dx4 "H









0-7

- 7 .ft Waln t 72"Lx32"Dx3 "H

- 7C .ft Waln t - owere 72"Lx32"Dx3 "H

- ft a le 72"Lx3 "Dx29"H

-2 8ft a le 9 "Lx 48"D x 29"H

-3 ft ahogan 72"Lx3"Dx29"H

-4 8ft ahogan 9 "L x 48"D x 29"H

-5 ft ahogan 2 "Lx 48"D x 29"H

- ft Hone a 72"Lx3 "Dx29"H

- ft Hone a - owere 72"Lx3 "Dx29"H

- C 8ft Hone a - owere 9 "Lx3 "Dx29"H

-7 ft la al 72"Lx3 "Dx29"H

-8 8ft la al 9 "Lx 48"Dx 29"H

-9 ft la al 2 "Lx 48"D x 29"H

- ft re al 72"Lx3 "Dx29"H

- 8ft re al 9 "Lx 48"Dx 29"H

- 3 White roste lass 53"Lx33"Dx29"H

- 4 42 o n Hone a 42"Dia x 29"H - 4C owere

- 5 42 o n ahogan 42" Dia x 29"H

- 3C White La inant owere 53"Lx33"Dx29"H



#### CONFERENCE TABLES...

















#### CONFERENCE CHAIRS...























-3 Leather xe ti e-White 27"Lx2 "Dx43"H

> -4 Leather o - la 25"Lx28"Dx42"H

> -5 r. xe ti e- la 24"Lx25"Dx38"H

- r. xe ti e- re 24"Lx 25"D x 38"H

-7 Sle Chair - la 24"Lx24"Dx32"H

-8 Sle Chair - re 24"Lx 24"Dx 32"H

-9 re er Chair - la / Chro e 9"Lx23"Dx3 "H

re er Chair - re / Chro e 9"Lx23"Dx3 "H

- Drafting Stool - la 2 "Lx23"Dx5 "H Seat Height 23"-33"H

- 2 Drafting Stool - re 2 "Lx23"Dx5 "H Seat Height 23"-33"H

- 3 Se retarial Chair - la 2 "Lx23"Dx3 "H Seat Height "-2 "H

- 4 Se retarial Chair - re 2 "Lx23"Dx3 "H Seat Height "-2 "H

-25 ar en h- la 5 Lx2 Dx35 H

- -2 oxwoo He geWall 48 Lx 2 Dx48 H
- -22 Stan hion ole-Chro e 39" H
  - -23 Stan hion o e .5 rg n
  - -24 Stan hion o e .5 la
  - efrigerator 2 "Lx2" Dx34"H 5 olts/ 55.25 Watts
  - 2 Coat a 2 x2 ase x 8"H
  - 2