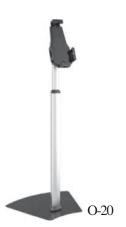

re er Chair - re / Chro e 9"Lx23"Dx3 "H

- Drafting Stool - la 2 "Lx23"Dx5 "H Seat Height 23"-33"H

- 2 Drafting Stool - re 2 "Lx23"Dx5 "H Seat Height 23"-33"H

- 3 Se retarial Chair - la 2 "Lx23"Dx3 "H Seat Height "-2 "H

- 4 Se retarial Chair - re 2 "Lx23"Dx3 "H Seat Height "-2 "H

-25 ar en h- la 5 Lx2 Dx35 H

- -2 oxwoo He geWall 48 Lx 2 Dx48 H
- -22 Stan hion ole-Chro e 39" H
  - -23 Stan hion o e .5 rg n
  - -24 Stan hion o e .5 la
  - efrigerator 2 "Lx2" Dx34"H 5 olts/ 55.25 Watts
  - 2 Coat a 2 x2 ase x 8"H
  - 2 loor La Sil er 72 H
  - - 4 Literat re Stan o et "Lx9"Hx 4"H
- 5 ol ing Literat re Stan Sil er "Lx 5"Dx "H
- ol ing Literat re Stan la "Lx 5"Dx "H
- -2 ni ersal a let Stan sta le fro 24.8 -42.5 H
- -2 ew ge a let Stan 4 H - 44.5"H





#### ACCESSORIES...









O-16





















R-3





- tagere la lass Shel es 3 "Lx 4"Dx 7"H
- -2 <u>tagere Chro</u> e lass Shel es 3 "Lx 4"Dx 7"H
- -3 oo ase re 3 "Lx 2"D x 48"H
- -4 oo ase la 3 "Lx 2"Dx48"H
- -5 oo ase- re 3 "Lx 2"Dx72"H
- oo ase- la 3 "Lx 2"Dx72"H
- -7 <u>iling Ca inet</u> re 2 rawer 5"Lx2 .5"Dx28.5"H
- -8 iling Ca inet la 2 rawer 5"L x 25"D x 28.5"H
- -9 iling Ca inet la 4 rawer 5"Lx 25"D x 52"H
- Storage Ca inet re 3 "Lx 8"D x 42"H
- Storage Ca inet la 3 "Lx 8"D x 42"H
- 2 Storage Ca inet la 3 "Lx 8"D x 72"H









S- sti Des / la "Lx32"Dx3 "H

S- sti 2 Drawer iling Ca inet 8"Lx2"Dx2"H

S- Des - at ral/ la "Lx3 "Dx29"H

S-2 Cre en a - at ral/la "Lx2"Dx29"H

S-3 Des - Hone a "L x 3 "D x 29"H

S-4 Cre en a-Hone a "Lx2 "Dx29"H

S-5 Des - ahogan "Lx3"Dx29"H

S- Cre en a- ahogan "Lx2"Dx29"H