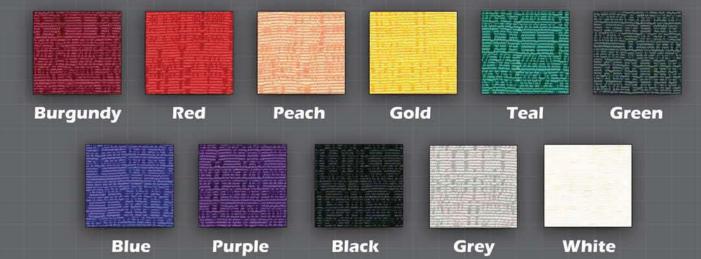

## **Standard Carpet Samples**

Burgundy

Red

Teal

Blue

**Purple** 

Black

Grey