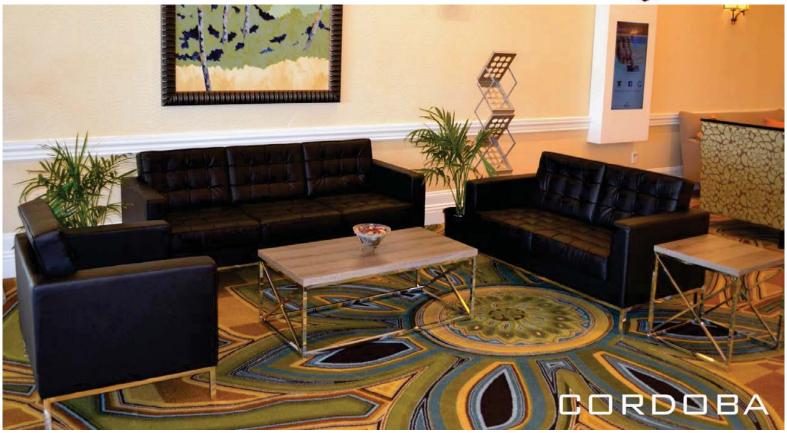

## Levy Custom Exhibits

From the simple to the elaborate, Levy transforms empty booth space into a custom tailored exhibit.

Built to exact specifications, each custom exhibit is:

- Unique
- Impressive
- Affordable
   Functional
- Practical
- Attractive
- Original
- Productive
- Versatile
- Inviting

## Custom exhibits are a sophisticated technique to present marketing messages more creatively and effectively.

Our engineering and design specialists work closely with each client to create a unique exhibit designed to meet a wide variety of today's marketing strategies.

With a century of service, Levy continues to provide viable alternatives to maximize booth space. Whether the image and budget are conservative or extravagant, Levy offers the perfect solution.

Call our experienced professionals for an innovative and customized approach.