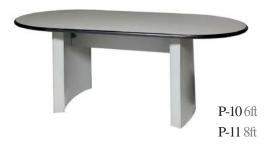

Conto r Co nter with Literat re Hol er- la 45"Lx2 "Dx4 "H
- -7 Conto r Co nterwith Literat re Hol er- re 45"Lx2 "Dx4 "H









0-7

- 7 .ft Waln t 72"Lx32"Dx3 "H

- 7C .ft Waln t - owere 72"Lx32"Dx3 "H

- ft a le 72"Lx3 "Dx29"H

-2 8ft a le 9 "Lx 48"D x 29"H

-3 ft ahogan 72"Lx3"Dx29"H

-4 8ft ahogan 9 "L x 48"D x 29"H

-5 ft ahogan 2 "Lx 48"D x 29"H

- ft Hone a 72"Lx3 "Dx29"H

- ft Hone a - owere 72"Lx3 "Dx29"H

- C 8ft Hone a - owere 9 "Lx3 "Dx29"H

-7 ft la al 72"Lx3 "Dx29"H

-8 8ft la al 9 "Lx 48"Dx 29"H

-9 ft la al 2 "Lx 48"D x 29"H

- ft re al 72"Lx3 "Dx29"H

- 8ft re al 9 "Lx 48"Dx 29"H

- 3 White roste lass 53"Lx33"Dx29"H

- 4 42 o n Hone a 42"Dia x 29"H - 4C owere

- 5 42 o n ahogan 42" Dia x 29"H

- 3C White La inant owere 53"Lx33"Dx29"H



#### CONFERENCE TABLES...

















#### CONFERENCE CHAIRS...























-3 Leather xe ti e-White 27"Lx2 "Dx43"H

> -4 Leather o - la 25"Lx28"Dx42"H

> -5 r. xe ti e- la 24"Lx25"Dx38"H

- r. xe ti e- re 24"Lx 25"D x 38"H

-7 Sle Chair - la 24"Lx24"Dx32"H

-8 Sle Chair - re 24"Lx 24"Dx 32"H

-9 re er Chair - la / Chro e 9"Lx23"Dx3 "H

re er Chair - re / Chro e 9"Lx23"Dx3 "H

- Drafting Stool - la 2 "Lx23"Dx5 "H Seat Height 23"-33"H

- 2 Drafting Stool - re 2 "Lx23"Dx5 "H Seat Height 23"-33"H

- 3 Se retarial Chair - la 2 "Lx23"Dx3 "H Seat Height "-2 "H

- 4 Se retarial Chair - re 2 "Lx23"Dx3 "H Seat Height "-2 "H

-25 ar en h- la 5 Lx2 Dx35 H

- -2 oxwoo He geWall 48 Lx 2 Dx48 H
- -22 Stan hion ole-Chro e 39" H
  - -23 Stan hion o e .5 rg n
  - -24 Stan hion o e .5 la
  - efrigerator 2 "Lx2" Dx34"H 5 olts/