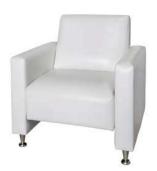

| Zip: | Telephone:           | Fax |  |  |  |  |  |  |
| Estimated Arrival at Show    | <u>'</u>            |      | _ Number of Workers: |     |  |  |  |  |  |  |
| Authorized By:               | (Sign & Print Name) |      |                      |     |  |  |  |  |  |  |



## CORDOBA... BLACK LEATHER







CM-1 Cordoba Sofa - Black Leather



CM-2 Cordoba Loveseat - Black Leather



CM-3 Cordoba Chair - Black Leather

CM-1 Sofa - Black Leather 80"L x 31"D x 33"H

CM-2 Loveseat - Black Leather 56"L x 31"D x 33"H

CM-3 Chair - Black Leather 33"L x 31"D x 33"H





## CONCORD... WHITE LEATHER



C-4 Concord Sofa - White Leather



C-4C Concord Sofa w/ Charging Console - White Leather



C-5 Concord Loveseat White Leather



C-5C Concord Loveseat w/ Charging Console White Leather



C-6 Concord Chair White Leather

C-4 Sofa - White Leather 79.5"Lx 32"D x 34.5"H

C-4C Sofa - White Leather w/ Charging Console 87"Lx 32"D x 34.5"H C-5 Lo eseat - White Leather 5 "L x 32"D x 34.5"H

C-5C Lo eseat - White Leather w/ Charging Console 3.5"Lx 32"D x 34.5"H C- Chair - White Leather 33"Lx 32"D x 34.5"H







## ENCORE...WHITE LEATHER



H-7 Encore Curve Loveseat White Leather



H-8 Encore Convex Loveseat White Leather



H-9 Encore Wedge Table White Leather - Powered



H-10 Encore Curved Bench White Leather - Powered









H-7 C r e Lo e Seat - White Leather 7"Lx 32"D x 3 "H

H-8 Con ex Lo e Seat - White Leather  $7^{\circ}$ Lx  $32^{\circ}$ Dx  $3^{\circ}$ H

H-9 We ge a le-White Leather 4.5 "L x 32" D x 8" H

H- C r e en h-White Leather 58"Lx 22"Dx 7"H

## LAREDO... BLA