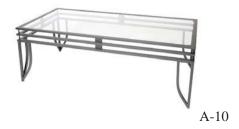

- DDL H - L n er Lighting -on aila le on -8C - 4C an - 5C

-5 ar a le-White/Chro e Charge 3 "Dia x 42"H

- 3C White La inant Conferen e a le-Charge 53"Lx33"Dx29"H

- 7C Waln t Conferen e a le-Charge 72"Lx32"Dx3 "H

#### CHARGED CONFERENCE TABLES





## CHARGED!

#### \*Electric Required for all CHARGED products



E-11 Charged Sofa White Leather





E-12 Charged Loveseat White Leather



E-13 Charged Chair White Leather



- Sofa - White Leather - Charge 72"Lx3 "Dx32"H

- 2 Lo eseat - White Leather - Charge 55"Lx3 "Dx32"H

- 3 Chair - White Leather - Charge 33"Lx3 "Dx32"H



Qi Wireless Charged + Electrical / USB outlet. (Devise must be Qi-enabled)



i White C e n a le i Charge 2 "Lx2" Dx2" H

-8C Co tail - White e tangle - Charge 47"L x 23"D x "H

#### OCCASIONAL TABLES...







I-8





A-11











- -7 Co tail Chro e / lass 45"Lx32"Dx 8"H
- -8 n a le-Chro e/ lass 2 "Dia x 2 "H
- Co tail la / lass 48"Lx24"Dx 7"H
- -4 Co tail at ral 48"Lx24"Dx 7"H
- -5 n a le at ral 24"Dia x 2 "H
- D-5 Co tail la C lin er 3 "Diax 5"H



#### Occasional Tables...







\*Also Available Charged (E-8C)













- -7 Co tail White S are 3 "L x 3 "D x 5"H
- -8 Co tail White e tangle 47"Lx23"Dx "H
- n a le-White C e 2 "Lx2 "Dx2 "H
  - 9 Si e a le-White "Lx 8"D x 25"H
- $\begin{array}{cccc} C & \hbox{-4 Co} & \hbox{tail} & \hbox{a le-Woo} & \hbox{rain} \\ & & 44\text{"Lx}\,22\text{"Dx} & 7\text{"H} \end{array}$
- C -5 n a le-Woo rain 9.5"Lx 9.5"Dx2 "H
- C Co tail a le-White 44"Lx22"Dx 7"H
  - C -7 n a le White 9.5"Lx 9.5"Dx2 "H



#### OTTOMANS & BENCHES...

- 2 la C e tto an 7"Lx 7"