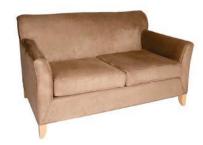

7"H



#### MONACO...WHITE LEATHER SECTIONAL





H-1 Monaco Chair Left Corner - White Leather



H-2 Monaco Chair Armless - White Leather



H-3 Monaco Chair Right Corner - White Leather



H-4 Monaco Ottoman White Leather





H- White Corner -Left 28.5"Lx 28.5"D x 27.5"H

H-2 White r less 28"Lx 28.5"Dx 27.5"H

H-3 White Corner - ight 28.5"Lx 28.5"D x 27.5"H

H-4 White S are tto a 28"Lx 28 Dx 7"H ko a aila lein la



#### UPTOWN... BLACK SUEDE



A-1 Uptown Sofa - Black Suede



A-2 Uptown Loveseat - Black Suede



A-3 Uptown Chair- Black Suede



A-4 Uptown Bench - Black Suede

- Sofa - la S e e 83"L x 32"D x 32"H

-2 Lo eseat - la S e e 59"L x 32"D x 32"H

-3 Chair - la S e e 39"Lx32"Dx32"H

-4 en h - la S e e "Lx2 "Dx 7"H



#### NEWPORT... TAN SUEDE



B-1 Newport Sofa - Tan Suede



B-2 Newport Loveseat - Tan Suede



B-3 Newport Chair - Tan Suede

- Sofa - an S e e 79"Lx34"Dx32"H -2 Lo eseat - an S e e 54"Lx34"Dx32"H

-3 Chair - an S e e 32"Lx 34"D x 32"H



#### ACCENT CHAIRS...

- -7 Stage Chair la Leather 27"Lx23"Dx35"H
- -8 Stage Chair rg n Leather 27"Lx23"Dx35"H
- -9 Stage Chair White Leather 27"Lx23"Dx35"H
- -9 lo e Chair White Leather 3 "Lx3 "Dx32"H
  - 8 s en Chair White Leather 3 .5"Lx28"Dx3 "H
  - est Chair e o a le Swi el a let Car on re a ri 3 "Lx32"Dx33"H







F-9











F-4



- ar elona Chair e Leather 3 "Lx35"Dx33"H
- -3 ar elona Chair White Leather 3 "Lx35"Dx33"H
- -5 ar elona Chair la Leather 3 "Lx35"Dx33"H

- -2 ar elona tto an e Leather 24"Lx24"Dx 7"H
- -4 ar elona tto an White Leather 24"Lx 24"Dx 7"H
- ar elona tto an la Leather 24"Lx24"D