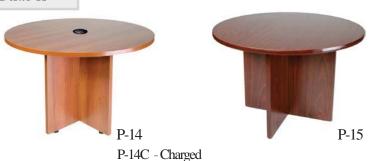

o r Co nter with Literat re Hol er- la 45"Lx2 "Dx4 "H
- -7 Conto r Co nterwith Literat re Hol er- re 45"Lx2 "Dx4 "H









0-7

- 7 .ft Waln t 72"Lx32"Dx3 "H

- 7C .ft Waln t - owere 72"Lx32"Dx3 "H

- ft a le 72"Lx3 "Dx29"H

-2 8ft a le 9 "Lx 48"D x 29"H

-3 ft ahogan 72"Lx3"Dx29"H

-4 8ft ahogan 9 "L x 48"D x 29"H

-5 ft ahogan 2 "Lx 48"D x 29"H

- ft Hone a 72"Lx3 "Dx29"H

- ft Hone a - owere 72"Lx3 "Dx29"H

- C 8ft Hone a - owere 9 "Lx3 "Dx29"H

-7 ft la al 72"Lx3 "Dx29"H

-8 8ft la al 9 "Lx 48"Dx 29"H

-9 ft la al 2 "Lx 48"D x 29"H

- ft re al 72"Lx3 "Dx29"H

- 8ft re al 9 "Lx 48"Dx 29"H

- 3 White roste lass 53"Lx33"Dx29"H

- 4 42 o n Hone a 42"Dia x 29"H - 4C owere

- 5 42 o n ahogan 42" Dia x 29"H

- 3C White La inant owere 53"Lx33"Dx29"H



#### CONFERENCE TABLES...

















#### CONFERENCE CHAIRS...























-3 Leather xe ti e-White 27"Lx2 "Dx43"H

> -4 Leather o - la 25"Lx28"Dx42"H

> -5 r. xe ti e- la 24"Lx25"Dx38"H

- r. xe ti e- re 24"Lx 25"D x 38"H

-7 Sle Chair - la 24"Lx24"Dx32"H

-8 Sle Chair - re 24"Lx 24"Dx 32"H

-9 re er Chair - la / Chro e 9"Lx23"Dx3 "H

re er Chair - re / Chro e 9"Lx23"Dx3 "H

- Drafting Stool - la 2 "Lx23"Dx5 "H Seat Height 23"-33"H

- 2 Drafting Stool - re 2 "Lx23"Dx5 "H Seat Height 23"-33"H

- 3 Se retarial Chair - la 2 "Lx23"Dx3 "H Seat Height "-2 "H

- 4 Se retarial Chair - re 2 "Lx23"Dx3 "H Seat Height "-2 "H

-25 ar en h- la 5 Lx2 Dx35 H

- -2 oxwoo He geWall 48 Lx 2 Dx48 H
- -22 Stan hion ole-Chro e 39" H
  - -23 Stan hion o e .5 rg n
  - -24 Stan hion o e .5 la
  - efrigerator 2 "Lx2" Dx34"H 5 olts/ 55.