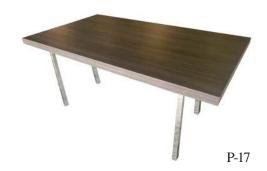

e tion Co nter- la 48"Lx "D x 42"H
- Conto r Co nter with Literat re Hol er- la 45"Lx2 "Dx4 "H
- -7 Conto r Co nterwith Literat re Hol er- re 45"Lx2 "Dx4 "H









0-7

- 7 .ft Waln t 72"Lx32"Dx3 "H

- 7C .ft Waln t - owere 72"Lx32"Dx3 "H

- ft a le 72"Lx3 "Dx29"H

-2 8ft a le 9 "Lx 48"D x 29"H

-3 ft ahogan 72"Lx3"Dx29"H

-4 8ft ahogan 9 "L x 48"D x 29"H

-5 ft ahogan 2 "Lx 48"D x 29"H

- ft Hone a 72"Lx3 "Dx29"H

- ft Hone a - owere 72"Lx3 "Dx29"H

- C 8ft Hone a - owere 9 "Lx3 "Dx29"H

-7 ft la al 72"Lx3 "Dx29"H

-8 8ft la al 9 "Lx 48"Dx 29"H

-9 ft la al 2 "Lx 48"D x 29"H

- ft re al 72"Lx3 "Dx29"H

- 8ft re al 9 "Lx 48"Dx 29"H

- 3 White roste lass 53"Lx33"Dx29"H

- 4 42 o n Hone a 42"Dia x 29"H - 4C owere

- 5 42 o n ahogan 42" Dia x 29"H

- 3C White La inant owere 53"Lx33"Dx29"H



#### CONFERENCE TABLES...

















#### CONFERENCE CHAIRS...























-3 Leather xe ti e-White 27"Lx2 "Dx43"H

> -4 Leather o - la 25"Lx28"Dx42"H

> -5 r. xe ti e- la 24"Lx25"Dx38"H

- r. xe ti e- re 24"Lx 25"D x 38"H

-7 Sle Chair - la 24"Lx24"Dx32"H

-8 Sle Chair - re 24"Lx 24"Dx 32"H

-9 re er Chair - la / Chro e 9"Lx23"Dx3 "H

re er Chair - re / Chro e 9"Lx23"Dx3 "H

- Drafting Stool - la 2 "Lx23"Dx5 "H Seat Height 23"-33"H

- 2 Drafting Stool - re 2 "Lx23"Dx5 "H Seat Height 23"-33"H

- 3 Se retarial Chair - la 2 "Lx23"Dx3 "H Seat Height "-2 "H

- 4 Se retarial Chair - re 2 "Lx23"Dx3 "H Seat Height "-2 "H

-25 ar en h- la 5 Lx2 Dx35 H

- -2 oxwoo He geWall 48 Lx 2 Dx48 H
- -22 Stan hion ole-Chro e 39" H
  - -23 Stan hion o e .5 rg n
  - -24 Stan hion o e .5 la