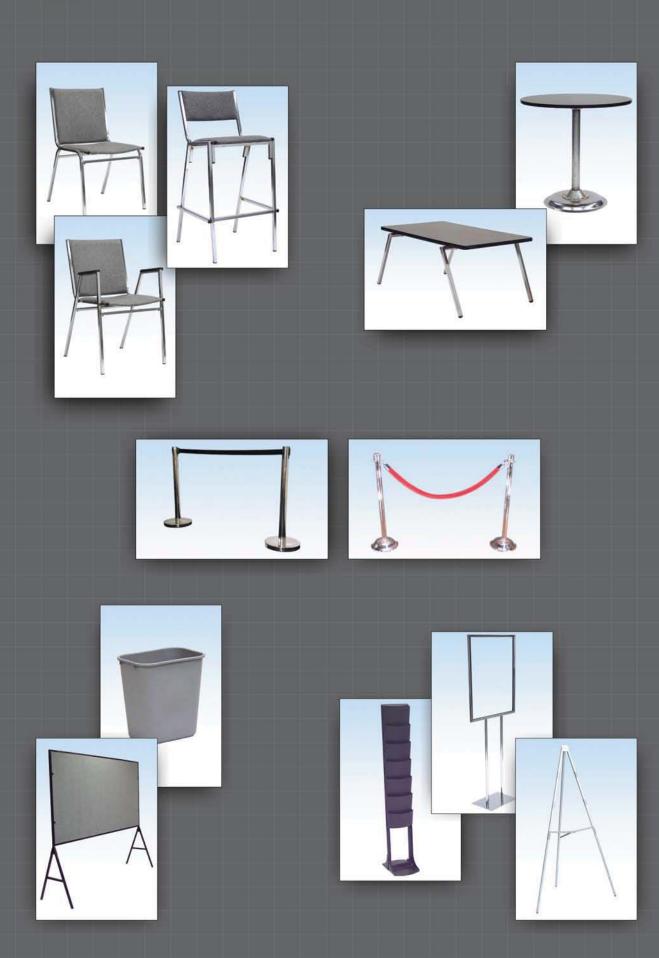

|
| Labor Order Form                                                                                                                                                                                            | \$      |                                                                                                                         |
| Material Handling Order Form                                                                                                                                                                                | \$      |                                                                                                                         |

## Furniture & Accessories





## **Table Drape Samples**





## **Drape Samples**





## **Custom Carpet Samples**



Peony



Red



French Beige



Jade



**Emerald** 



Colony Blue



**Blue Mist** 



Black



Charcoal



Grey Pearl

## **Standard Carpet Samples**



Burgundy



Red



Teal



Blue



**Purple** 



Black



Grey



## --- Plan A ---10' N-Line

Hardwall Panels • Carpet Side Chair (1) • Counter (1) Shelves (2) • Header Labor to Install and Dismantle

## --- Plan B ---20' N-Line

Hardwall Panels • Carpet Side Chairs (2) • Counter (1) Shelves (4) • Header **Labor to Install and Dismantle** 

## --- Plan C ---20' N-Line

**Hardwall Panels Upgraded Curved Returns Upgraded Curved Header** Carpet • Side Chairs (2) Counter (1) • Shelves (4) **Labor to Install and Dismantle** 

## --- Plan D ---20'