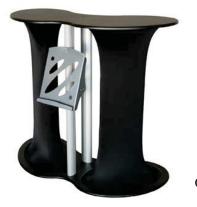

- re 8"Lx 8"Dx42"H

- 5 e estal - White 8"Lx 8"Dx3 "H

- e estal - White 8"Lx 8"D x 42"H

- e estal - la 24"Lx 24"D x 42"H

- 2 e estal - re 24"Lx 24"D x 42"H

- 3 Lo ing e estal - la 24"Lx 24"D x 42"H

- 3C Lo ing e estal - la Charge 24"L x 24"D x 42"H

- 4 Lo ing e estal - White 24"Lx 24"D x 42"H

- 4 C Lo ing e estal - White Charge 24"L x 24"D x 42"H







#### DISPLAY PEDESTALS & KIOSKS...





















#### BARS & RECEPTION COUNTERS...



- artini ar 5 "Lx5 "Dx47"H
- -2 artini ar with Colore Lighting. 5 "Lx5" Dx47" H
- -3 Cos o olitan ar 72"Lx27"Dx42"H
- -4 Cos o olitan ar with Lighting tion 72"Lx 27"D x 42"H
- -5 e e tion Co nter- la 48"Lx "D x 42"H
- Conto r Co nter with Literat re Hol er- la 45"Lx2 "Dx4 "H
- -7 Conto r Co nterwith Literat re Hol er- re 45"Lx2 "Dx4 "H









0-7

- 7 .ft Waln t 72"Lx32"Dx3 "H

- 7C .ft Waln t - owere 72"Lx32"Dx3 "H

- ft a le 72"Lx3 "Dx29"H

-2 8ft a le 9 "Lx 48"D x 29"H

-3 ft ahogan 72"Lx3"Dx29"H

-4 8ft ahogan 9 "L x 48"D x 29"H

-5 ft ahogan 2 "Lx 48"D x 29"H

- ft Hone a 72"Lx3 "Dx29"H

- ft Hone a - owere 72"Lx3 "Dx29"H

- C 8ft Hone a - owere 9 "Lx3 "Dx29"H

-7 ft la al 72"Lx3 "Dx29"H

-8 8ft la al 9 "Lx 48"Dx 29"H

-9 ft la al 2 "Lx 48"D x 29"H

- ft re al 72"Lx3 "Dx29"H

- 8ft re al 9 "Lx 48"Dx 29"H

- 3 White roste lass 53"Lx33"Dx29"H

- 4 42 o n Hone a 42"Dia x 29"H - 4C owere

- 5 42 o n ahogan 42" Dia x 29"H

- 3C White La inant owere 53"Lx33"Dx29"H



#### CONFERENCE TABLES...

















#### CONFERENCE CHAIRS...























-3 Leather xe ti e-White 27"Lx2 "Dx43"H

> -4 Leather o - la 25"Lx28