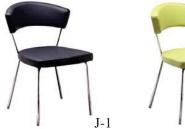

4 "H
- -2 Wor Station White 57"Lx 24"D x 4 "H





J-21

- L-24 nahei Chair White 8"L x 2 "D x 3 "H
  - D na i Chair- la 23"Lx24"Dx32"H
  - -2 D na i Chair reen 23"L x 24"D x 32"H
- -3 D na i Chair range 23"L x 24"D x 32"H
- -4 D na i Chair-White 23"Lx24"Dx32"H
- L-3 a le/Chro e Chair "Lx 8"Dx3 "H
- L-9 Chair la /Chro e "Lx 8"Dx3 "H
- L-9 Chair e / Chro e "Lx 8"Dx3 "H
- L-9W Chair White / Chro e "Lx 8"Dx3"H
  - -5 ro Chair la 22"L x 23"D x 28"H
    - et la Chair "Lx 8"Dx3 "H
  - n etal Chair 8"Lx2 "Dx34"H
  - 4 la ier Chaira aine l e 8"Lx2 "Dx3 "H
  - 5 la ier Chair S o e re 8"Lx2 "Dx3 "H
  - la ier Chair range 8"Lx2 "Dx3 "H
  - L-2 Chro e Chair 24"Lx 8"Dx29"H
  - Chair l e/ la 2 "Lx2"Dx32"H
  - -3 Chair e / la 2 "Lx2 "Dx32"H
  - -3 Chair la / la 2 "Lx2"Dx32"H





#### SEATING... CHAIRS

































- M-1 Blue / Black
- M-3 Red / Black
- M-3B Black / Black





#### SHORT TABLES...





L-7 (30"Diam) L-8 (36"Diam)



K-1 (24"Diam) K-2 (30"Diam) K-3 (36"Diam)

K-4 (42"Diam)



L-7R

- L- a le- a le/Chro e 3 "Dia x 29"H
- L-2 a le a le/Chro e 3 "Dia x 29"H
- L-7W a le-White/Chro e 3 "Dia x 29"H
  - $\begin{array}{ccc} L\text{-7S} & a & le\text{-White S} \\ 3 & \text{"}Lx3 & \text{"}Dx29\text{"}H \end{array} \text{ are }$
  - L-7 a le la /Chro e 3 "Dia x 29"H
  - L-8 a le la /Chro e 3 "Dia x 29"H
    - a le la 24"Dia x 29"H
    - -2 a le la 3 "Dia x 29"H
    - -3 a le la 3 "Dia x 29"H
    - -4 a le la 42"Dia x 29"H
    - L-7 a le sti 3 "Lx3 "Dx3 "H
    - L-2 a le-Chro e 3 "Dia x 29"H
  - L-4 lass a le- la o n e Comers 42"Dia x 29"H
  - L-5 lass a le-Chro e