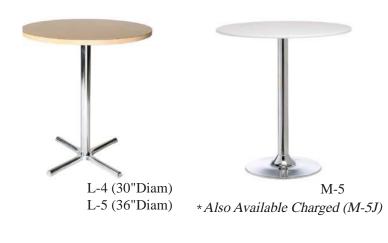

- la ier Stool a arine le- st Lx 7 Dx3 -38 H
  - 2 la ier Stool S o e re - st Lx 7 Dx3 -38 H
    - 3 la ier Stool range - st Lx 7 Dx3 -38 H
  - L- 8 Swi el Stool White / Chro e - st 5"Lx 5"D x 25"-33"H
  - L- 8 Swi el with a White/Chro e- st 23"Lx 7"D x 42"H
  - L- 9 Swi el Stool la /Chro e- st 5"Lx 5"Dx25"-33"H
- L-25 la /Chro e sta le ar Stool 2 "Lx2 "Dx32"H
  - C r e austool White/Chro e- st 7"Lx 8"Dx35"H
  - 4 Cres ent Stool White/Chro e - st 22"Lx 9"Dx4"H
  - L-23 Stool Chro e 2 "Lx "Dx39"H
  - 5 n etal arstool 8"Lx 8"D x 29"H
  - ro Stool la 2 "Lx2"Dx4"H
  - et la Stool "Lx 8"D x 42"H
- -4 arstool e / la 2 "Lx 22"D x 45"H -Swi el
- -4 arstool la / la 2 "Lx22"Dx45"H - Swi el
- -2 arstool l e / la 2 "L x 22"D x 45"H - Swi el



#### SEATING... BARSTOOLS





#### TALL BAR TABLES...











K-7 (24"Diam) K-8 (30"Diam) K-9 (36"Diam)



-9 ar a le - la ar a le-S are sti

L-7 ar a le- lass/Chro e 3 .5"Dia x 42"H

3 "Lx3 Dx42"H

L-22 ar a le-Chro e 3 "Dia x 42"H





- n etal arstool 8"Lx 8"Dx29"H
- n etal arstool range 8"Lx 8"Dx29"H
- n etal arstool ellow 8"Lx 8"Dx29"H
- n etal arstool l e 8"Lx 8"Dx29"H
- n etal arstool reen 8"Lx 8"Dx29"H
- 5W n etal arstool White 8"Lx 8"Dx29"H
- L-4 ar a le a le/Chro e 3 "Dia x 42"H
- L-5 ar a le a le/Chro e 3 "Dia x 42"H
  - -5 ar a le-White/Chro e 3 "Dia x 42"H
    - -5S ar a le-S are White/Chro e 3 "Lx3 Dx42"H
- ar a le la /Chro e 3 "Dia x 42"H
- ar a le- la /Chro e 3 "Dia x 42"H
  - -7 ar a le la 24"D ia x 42"H
  - -8 ar a le la 3 "Dia x 42"H
  - 3 "Dia x 42"H

- e estal - la 2"Lx 2"Dx3 "H

-2 e estal - la 2"Lx 2"Dx3 "H

-3 e esta