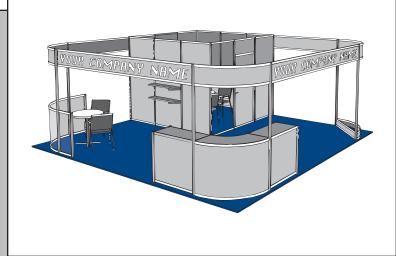

## --- Plan D ---20' x 20' Island

**Hardwall Panels • Carpet** Counters (2) • Headers (4) **Labor to Install and Dismantle** (Floral not included)