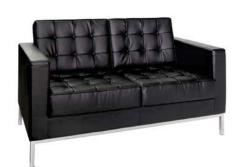

:                |      | Booth Number:        |     |  |  |  |  |  |  |
|------------------------------|---------------------|------|----------------------|-----|--|--|--|--|--|--|
| Contracting Company Name:    |                     |      |                      |     |  |  |  |  |  |  |
| Contracting Company Address: |                     |      |                      |     |  |  |  |  |  |  |
| City:                        | State:              | Zip: | Telephone:           | Fax |  |  |  |  |  |  |
| Estimated Arrival at Show    | <u>'</u>            |      | _ Number of Workers: |     |  |  |  |  |  |  |
| Authorized By:               | (Sign & Print Name) |      |                      |     |  |  |  |  |  |  |



## CORDOBA... BLACK LEATHER







CM-1 Cordoba Sofa - Black Leather



CM-2 Cordoba Loveseat - Black Leather



CM-3 Cordoba Chair - Black Leather

CM-1 Sofa - Black Leather 80"L x 31"D x 33"H

CM-2 Loveseat - Black Leather 56"L x 31"D x 33"H

CM-3 Chair - Black Leather 33"L x 31"D x 33"H





## CONCORD... WHITE LEATHER



C-4 Concord Sofa - White Leather



C-4C Concord Sofa w/ Charging Console - White Leather



C-5 Concord Loveseat White Leather



C-5C Concord Loveseat w/ Charging Console White Leather



C-6 Concord Chair White Leather

C-4 Sofa - White Leather 79.5"Lx 32"D x 34.5"H

C-4C Sofa - White Leather w/ Charging Console 87"Lx 32"D x 34.5"H C-5 Lo eseat - White Leather 5 "L x 32"D x 34.5"H

C-5C Lo eseat - White Leather w/ Charging Console 3.5"Lx 32"D x 34.5"H C- Chair - White Leather 33"Lx 32"D x 34.5"H







## ENCORE...WHITE LEATHER



H-7