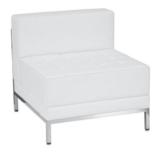

RN... WHITE LEATHER & CHROME

H-5 o ern Sofa White Leather 72"Lx3 "Dx2 "H

H- o ern Chair White Leather 35"Lx32"Dx27"H



H-5 Modern Sofa



H-6 Modern Chair



#### CONTEMPO... WHITE OR BLACK LEATHER



- I-1 Contempo Curve Sofa White Leather
- I-4 Contempo Curve Sofa Black Leather



- I-2 Contempo Curve Bench White Leather
- I-5 Contempo Curve Bench Black Leather



- I-3 Contempo Round Ottoman White Leather
- I-6 Contempo Round Ottoman Black Leather

- CreSofa-WhiteLeather 7 "Lx34"Dx3 "H
- -2 C r e en h-White Leather 7 "Lx34"Dx 7"H
- -3 on tto an White Leather 4 "Lx4" Dx 7"H

- -4 C r e Sofa la Leather 7 "Lx34"Dx3 "H
- -5 C r e en h la Leather 7 "Lx34"Dx 7"H
- on tto an-la Leather 4 "Lx4"Dx 7"H



#### MONACO...WHITE LEATHER SECTIONAL





H-1 Monaco Chair Left Corner - White Leather



H-2 Monaco Chair Armless - White Leather



H-3 Monaco Chair Right Corner - White Leather



H-4 Monaco Ottoman White Leather





H- White Corner -Left 28.5"Lx 28.5"D x 27.5"H

H-2 White r less 28"Lx 28.5"Dx 27.5"H

H-3 White Corner - ight 28.5"Lx 28.5"D x 27.5"H

H-4 White S are tto a 28"Lx 28 Dx 7"H ko a aila lein la



#### UPTOWN... BLACK SUEDE



A-1 Uptown Sofa - Black Suede



A-2 Uptown Loveseat - Black Suede



A-3 Uptown Chair- Black Suede



A-4 Uptown Bench - Black Suede

- Sofa - la S e e 83"L x 32"D x 32"H

-2 Lo eseat - la S e e 59"L x 32"D x 32"H

-3 Chair - la S e e 39"Lx32"Dx32"H

-4 en h - la S e e "Lx2 "Dx 7"H



#### NEWPORT... TAN SUEDE



B-1 Newport Sofa - Tan Suede



B-2 Newport Loveseat - Tan Suede



B-3 Newport Chair - Tan Suede

- Sofa - an S e e 79"Lx34"Dx