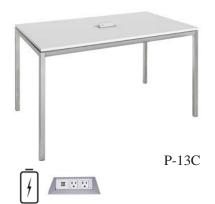

## --- Plan A ---10' N-Line

Hardwall Panels • Carpet Side Chair (1) • Counter (1) Shelves (2) • Header Labor to Install and Dismantle

## --- Plan B ---20' N-Line

Hardwall Panels • Carpet Side Chairs (2) • Counter (1) Shelves (4) • Header **Labor to Install and Dismantle** 

## --- Plan C ---20' N-Line

**Hardwall Panels Upgraded Curved Returns Upgraded Curved Header** Carpet • Side Chairs (2) Counter (1) • Shelves (4) **Labor to Install and Dismantle** 

## --- Plan D ---20' x 20' Island

**Hardwall Panels • Carpet** Counters (2) • Headers (4) **Labor to Install and Dismantle** (Floral not included)