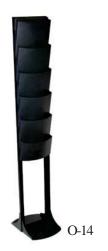

"Lx23"Dx3 "H

re er Chair - re / Chro e 9"Lx23"Dx3 "H

- Drafting Stool - la 2 "Lx23"Dx5 "H Seat Height 23"-33"H

- 2 Drafting Stool - re 2 "Lx23"Dx5 "H Seat Height 23"-33"H

- 3 Se retarial Chair - la 2 "Lx23"Dx3 "H Seat Height "-2 "H

- 4 Se retarial Chair - re 2 "Lx23"Dx3 "H Seat Height "-2 "H

-25 ar en h- la 5 Lx2 Dx35 H

- -2 oxwoo He geWall 48 Lx 2 Dx48 H
- -22 Stan hion ole-Chro e 39" H
  - -23 Stan hion o e .5 rg n
  - -24 Stan hion o e .5 la
  - efrigerator 2 "Lx2" Dx34"H 5 olts/ 55.25 Watts
  - 2 Coat a 2 x2 ase x 8"H
  - 2 loor La Sil er 72 H
  - - 4 Literat re Stan o et "Lx9"Hx 4"H
- 5 ol ing Literat re Stan Sil er "Lx 5"Dx "H
- ol ing Literat re Stan la "Lx 5"Dx "H
- -2 ni ersal a let Stan sta le fro 24.8 -42.5 H
- -2 ew ge a let Stan 4 H - 44.5"H





#### ACCESSORIES...









O-16





















R-3





- tagere la lass Shel es 3 "Lx 4"Dx 7"H
- -2 <u>tagere Chro</u> e lass Shel es 3 "Lx 4"Dx 7"H
- -3 oo ase re 3 "Lx 2"D x 48"H
- -4 oo ase la 3 "Lx 2"Dx48"H
- -5 oo ase- re 3 "Lx 2"Dx72"H
- oo ase- la 3 "Lx 2"Dx72"H
- -7 <u>iling Ca inet</u> re 2 rawer 5"Lx2 .5"Dx28.5"H
- -8 iling Ca inet la 2 rawer 5"L x 25"D x 28.5"H
- -9 iling Ca inet la 4 rawer 5"Lx 25"D x 52"H
- Storage Ca inet re 3 "Lx 8"D x 42"H
- Storage Ca inet la 3 "Lx 8"D x 42"H
- 2 Storage Ca inet la 3 "Lx 8"D x 72"H









S- sti Des / la "Lx32"Dx3 "H

S- sti 2 Drawer iling Ca inet 8"Lx2"Dx2"H

S- Des - at ral/ la "Lx3 "Dx29"H

S-2 Cre en a - at ral/la "Lx2"Dx29"H

S-3 Des - Hone a "L x 3 "D x 29"H

S-4 Cre en a-Hone a "Lx2 "Dx29"H

S-5 Des - ahogan "Lx3"Dx29"H

S- Cre en a- ahogan "Lx