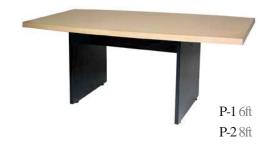

42"H
- Conto r Co nter with Literat re Hol er- la 45"Lx2 "Dx4 "H
- -7 Conto r Co nterwith Literat re Hol er- re 45"Lx2 "Dx4 "H









0-7

- 7 .ft Waln t 72"Lx32"Dx3 "H

- 7C .ft Waln t - owere 72"Lx32"Dx3 "H

- ft a le 72"Lx3 "Dx29"H

-2 8ft a le 9 "Lx 48"D x 29"H

-3 ft ahogan 72"Lx3"Dx29"H

-4 8ft ahogan 9 "L x 48"D x 29"H

-5 ft ahogan 2 "Lx 48"D x 29"H

- ft Hone a 72"Lx3 "Dx29"H

- ft Hone a - owere 72"Lx3 "Dx29"H

- C 8ft Hone a - owere 9 "Lx3 "Dx29"H

-7 ft la al 72"Lx3 "Dx29"H

-8 8ft la al 9 "Lx 48"Dx 29"H

-9 ft la al 2 "Lx 48"D x 29"H

- ft re al 72"Lx3 "Dx29"H

- 8ft re al 9 "Lx 48"Dx 29"H

- 3 White roste lass 53"Lx33"Dx29"H

- 4 42 o n Hone a 42"Dia x 29"H - 4C owere

- 5 42 o n ahogan 42" Dia x 29"H

- 3C White La inant owere 53"Lx33"Dx29"H



#### CONFERENCE TABLES...

















#### CONFERENCE CHAIRS...























-3 Leather xe ti e-White 27"Lx2 "Dx43"H

> -4 Leather o - la 25"Lx28"Dx42"H

> -5 r. xe ti e- la 24"Lx25"Dx38"H

- r. xe ti e- re 24"Lx 25"D x 38"H

-7 Sle Chair - la 24"Lx24"Dx32"H

-8 Sle Chair - re 24"Lx 24"Dx 32"H

-9 re er Chair - la / Chro e 9"Lx23"Dx3 "H

re er Chair - re / Chro e 9"Lx23"Dx3 "H

- Drafting Stool - la 2 "Lx23"Dx5 "H Seat Height 23"-33"H

- 2 Drafting Stool - re 2 "Lx23"Dx5 "H Seat Height 23"-33"H

- 3 Se retarial Chair - la 2 "Lx23"Dx3 "H Seat Height "-2 "H

- 4 Se retarial Chair - re 2 "Lx23"Dx3 "H Seat Height "-2 "H

-25 ar en h- la 5 Lx2 Dx35 H

- -2 oxwoo He geWall 48 Lx 2 Dx48 H
- -22 Stan hion ole-Chro e 39" H
  - -23 Stan hion o e .5 rg n
  - -24 Stan hion o e .5 la
  - efrigerator 2 "Lx2" Dx34"H